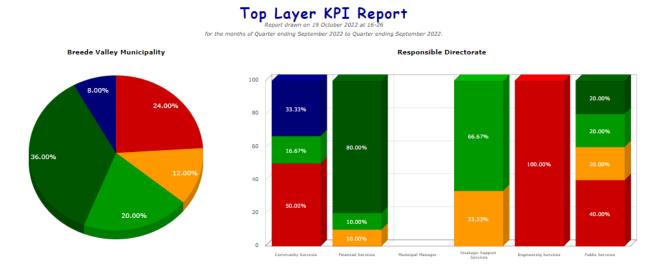

B. Top Layer SDBIP Performance Report per Directorate (2022/2023 Financial Year):

|                    | Decede                           | Responsible Directorate |                       |                      |                                  |                         |                    |
|--------------------|----------------------------------|-------------------------|-----------------------|----------------------|----------------------------------|-------------------------|--------------------|
|                    | Breede<br>Valley<br>Municipality | Community<br>Services   | Financial<br>Services | Municipal<br>Manager | Strategic<br>Support<br>Services | Engineering<br>Services | Public<br>Services |
| Not Yet Applicable | 48 (65.75%)                      | 10 (62.50%)             | 8 (44.44%)            | 3 (100.00%)          | 13 (81.25%)                      | 8 (88.89%)              | 6 (54.55%)         |
| Not Met            | 6 (8.22%)                        | 3 (18.75%)              | -                     | -                    | -                                | 1 (11.11%)              | 2 (18.18%)         |
| Almost Met         | 3 (4.11%)                        | -                       | 1 (5.56%)             | -                    | 1 (6.25%)                        | -                       | 1 (9.09%)          |
| Met                | 5 (6.85%)                        | 1 (6.25%)               | 1 (5.56%)             | -                    | 2 (12.50%)                       | -                       | 1 (9.09%)          |
| Well Met           | 9 (12.33%)                       | -                       | 8 (44.44%)            | -                    | -                                | -                       | 1 (9.09%)          |
| Extremely Well Met | 2 (2.74%)                        | 2 (12.50%)              | -                     | -                    | -                                | -                       | -                  |
| Total:             | 73                               | 16                      | 18                    | 3                    | 16                               | 9                       | 11                 |
|                    | 100%                             | 21.92%                  | 24.66%                | 4.11%                | 21.92%                           | 12.33%                  | 15.07%             |

(2) The graphs contained in subsections C and D respectively, depicts those TL KPI's where performance targets were applicable for reporting purpose, and consequently, the performance achieved against each of these targets. It is therefore represented as a percentage of the total number of KPI's only measured within quarter 1.

#### C. Top Layer SDBIP Performance Report per Strategic Objective (Ending Quarter 1)

|                    |                                  | Strategic Objective                                                                                                                                  |                                                                                                                                                                                                    |                                                                                                                                                        |                                                                                                                                                                                                                                                                    |                                                                                                                                       |                                                                                                                                                                                                      |  |
|--------------------|----------------------------------|------------------------------------------------------------------------------------------------------------------------------------------------------|----------------------------------------------------------------------------------------------------------------------------------------------------------------------------------------------------|--------------------------------------------------------------------------------------------------------------------------------------------------------|--------------------------------------------------------------------------------------------------------------------------------------------------------------------------------------------------------------------------------------------------------------------|---------------------------------------------------------------------------------------------------------------------------------------|------------------------------------------------------------------------------------------------------------------------------------------------------------------------------------------------------|--|
|                    | Breede<br>Valley<br>Municipality | SO1:<br>To<br>provide<br>and<br>maintain<br>basic<br>services<br>and<br>ensure<br>social<br>upliftment<br>of<br>the<br>Breede<br>Valley<br>community | SO2:<br>To<br>create<br>an<br>enabling<br>environment<br>for<br>employment<br>and<br>poverty<br>and<br>poverty<br>eradication<br>through<br>proactive<br>economic<br>development<br>and<br>tourism | SO3:<br>To<br>ensure<br>a<br>safe,<br>healthy,<br>clean<br>and<br>sustainable<br>external<br>environment<br>for<br>all<br>Breede<br>Valley's<br>people | SO4:<br>Provide<br>democratic,<br>accountable<br>government<br>for<br>local<br>communities<br>and<br>encourage<br>involvement<br>of<br>communities<br>and<br>communities<br>and<br>community<br>organizations<br>in<br>the<br>matters<br>of<br>local<br>government | SO5:<br>Ensure<br>a<br>healthy<br>and<br>productive<br>workforce<br>and<br>an<br>effective<br>and<br>efficient<br>work<br>environment | SO6:<br>Assure<br>a<br>sustainable<br>future<br>through<br>sound<br>financial<br>management,<br>continuous<br>revenue<br>growth<br>corporate<br>governance<br>and<br>risk<br>management<br>practices |  |
| Not Met            | 6 (24.00%)                       | 4 (25.00%)                                                                                                                                           | -                                                                                                                                                                                                  | 2 (50.00%)                                                                                                                                             | -                                                                                                                                                                                                                                                                  | -                                                                                                                                     | -                                                                                                                                                                                                    |  |
| Almost Met         | 3 (12.00%)                       | 2 (12.50%)                                                                                                                                           | 1 (33.33%)                                                                                                                                                                                         | -                                                                                                                                                      | -                                                                                                                                                                                                                                                                  | -                                                                                                                                     | -                                                                                                                                                                                                    |  |
| Met                | 5 (20.00%)                       | 1 (6.25%)                                                                                                                                            | 2 (66.67%)                                                                                                                                                                                         | 1 (25.00%)                                                                                                                                             | -                                                                                                                                                                                                                                                                  | -                                                                                                                                     | 1 (50.00%)                                                                                                                                                                                           |  |
| Well Met           | 9 (36.00%)                       | 8 (50.00%)                                                                                                                                           | -                                                                                                                                                                                                  | -                                                                                                                                                      | -                                                                                                                                                                                                                                                                  | -                                                                                                                                     | 1 (50.00%)                                                                                                                                                                                           |  |
| Extremely Well Met | 2 (8.00%)                        | 1 (6.25%)                                                                                                                                            | -                                                                                                                                                                                                  | 1 (25.00%)                                                                                                                                             | -                                                                                                                                                                                                                                                                  | -                                                                                                                                     | -                                                                                                                                                                                                    |  |
| Total:             | 25*                              | 16                                                                                                                                                   | 3                                                                                                                                                                                                  | 4                                                                                                                                                      | 0                                                                                                                                                                                                                                                                  | 0                                                                                                                                     | 2                                                                                                                                                                                                    |  |
|                    | 100%                             | 64.00%                                                                                                                                               | 12.00%                                                                                                                                                                                             | 16.00%                                                                                                                                                 | 0.00%                                                                                                                                                                                                                                                              | 0.00%                                                                                                                                 | 8.00%                                                                                                                                                                                                |  |

\* Excludes 48 KPIs which had no targets/actuals for the period selected.

D. Top Layer SDBIP Performance Report Per Directorate (Ending Quarter 1)

|                    | Decede                           | Responsible Directorate |                       |                      |                                  |                         |                    |
|--------------------|----------------------------------|-------------------------|-----------------------|----------------------|----------------------------------|-------------------------|--------------------|
|                    | Breede<br>Valley<br>Municipality | Community<br>Services   | Financial<br>Services | Municipal<br>Manager | Strategic<br>Support<br>Services | Engineering<br>Services | Public<br>Services |
| Not Met            | 6 (24.00%)                       | 3 (50.00%)              | -                     | -                    | -                                | 1 (100.00%)             | 2 (40.00%)         |
| Almost Met         | 3 (12.00%)                       | -                       | 1 (10.00%)            | -                    | 1 (33.33%)                       | -                       | 1 (20.00%)         |
| Met                | 5 (20.00%)                       | 1 (16.67%)              | 1 (10.00%)            | -                    | 2 (66.67%)                       | -                       | 1 (20.00%)         |
| Well Met           | 9 (36.00%)                       | -                       | 8 (80.00%)            | -                    | -                                | -                       | 1 (20.00%)         |
| Extremely Well Met | 2 (8.00%)                        | 2 (33.33%)              | -                     | -                    | -                                | -                       | -                  |
| Total:             | 25*                              | 6                       | 10                    | 0                    | 3                                | 1                       | 5                  |
|                    | 100%                             | 24.00%                  | 40.00%                | 0.00%                | 12.00%                           | 4.00%                   | 20.00%             |