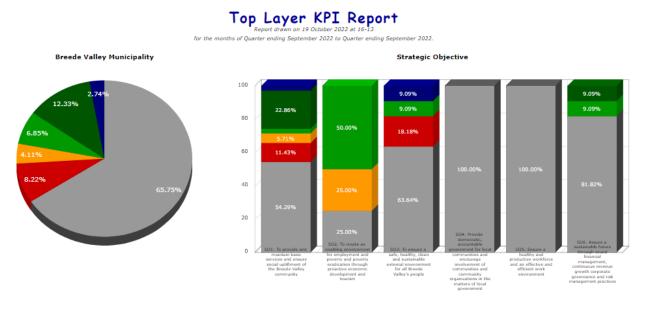

# OVERALL PRELIMINARY & UNAUDITED PERFORMANCE OF INDICATORS FOR THE 1<sup>ST</sup> QUARTER - 1 JULY 2022 – 30 SEPTEMBER 2022

(1) The graphs below (subsections A and B respectively), depicts the pre-liminary & unaudited performance achieved as at 30 September 2022 (quarter 1) in relation to the 73 TL KPI's that have been formulated and approved for implementation within the 2022/2023 financial year. The performance results are therefore represented as a percentage of the total number of KPI's measured within 2022/2023. For ease of reference, the information has been portrayed per strategic objective (A) and directorate (B). Council should note that the grey sections represent KPI's that do not have performance targets and/or actuals due within quarter 1 (i.e. the period under review).

### A. Top Layer SDBIP Performance Report per Strategic Objective (2022/2023 financial year)

|                    | Strategic Objective              |                                                                                                                                                      |                                                                                                                                                                                                    |                                                                                                                                                        |                                                                                                                                                                                                                        |                                                                                                                                 |                                                                                                                                                                                                      |
|--------------------|----------------------------------|------------------------------------------------------------------------------------------------------------------------------------------------------|----------------------------------------------------------------------------------------------------------------------------------------------------------------------------------------------------|--------------------------------------------------------------------------------------------------------------------------------------------------------|------------------------------------------------------------------------------------------------------------------------------------------------------------------------------------------------------------------------|---------------------------------------------------------------------------------------------------------------------------------|------------------------------------------------------------------------------------------------------------------------------------------------------------------------------------------------------|
|                    | Breede<br>Valley<br>Municipality | SO1:<br>To<br>provide<br>and<br>maintain<br>basic<br>services<br>and<br>ensure<br>social<br>upliftment<br>of<br>the<br>Breede<br>Valley<br>community | SO2:<br>To<br>create<br>an<br>enabling<br>environment<br>for<br>employment<br>and<br>poverty<br>and<br>poverty<br>eradication<br>through<br>proactive<br>economic<br>development<br>and<br>tourism | SO3:<br>To<br>ensure<br>a<br>safe,<br>healthy,<br>clean<br>and<br>sustainable<br>external<br>environment<br>for<br>all<br>Breede<br>Valley's<br>people | SO4:<br>Provide<br>democratic,<br>accountable<br>government<br>for<br>local<br>communities<br>and<br>encourage<br>involvement<br>of<br>community<br>organizations<br>in<br>the<br>matters<br>of<br>local<br>government | SO5:<br>Ensure<br>a<br>healthy<br>and<br>productive<br>workforce<br>and<br>effective<br>and<br>efficient<br>work<br>environment | SO6:<br>Assure<br>a<br>sustainable<br>future<br>through<br>sound<br>financial<br>management,<br>continuous<br>revenue<br>growth<br>corporate<br>governance<br>and<br>risk<br>management<br>practices |
| Not Yet Applicable | 48 (65.75%)                      | 19 (54.29%)                                                                                                                                          | 1 (25.00%)                                                                                                                                                                                         | 7 (63.64%)                                                                                                                                             | 4 (100.00%)                                                                                                                                                                                                            | 8 (100.00%)                                                                                                                     | 9 (81.82%)                                                                                                                                                                                           |
| Not Met            | 6 (8.22%)                        | 4 (11.43%)                                                                                                                                           | -                                                                                                                                                                                                  | 2 (18.18%)                                                                                                                                             | -                                                                                                                                                                                                                      | -                                                                                                                               | -                                                                                                                                                                                                    |
| Almost Met         | 3 (4.11%)                        | 2 (5.71%)                                                                                                                                            | 1 (25.00%)                                                                                                                                                                                         | -                                                                                                                                                      | -                                                                                                                                                                                                                      | -                                                                                                                               | -                                                                                                                                                                                                    |
| Met                | 5 (6.85%)                        | 1 (2.86%)                                                                                                                                            | 2 (50.00%)                                                                                                                                                                                         | 1 (9.09%)                                                                                                                                              | -                                                                                                                                                                                                                      | -                                                                                                                               | 1 (9.09%)                                                                                                                                                                                            |
| Well Met           | 9 (12.33%)                       | 8 (22.86%)                                                                                                                                           | -                                                                                                                                                                                                  | -                                                                                                                                                      | -                                                                                                                                                                                                                      | -                                                                                                                               | 1 (9.09%)                                                                                                                                                                                            |
| Extremely Well Met | 2 (2.74%)                        | 1 (2.86%)                                                                                                                                            | -                                                                                                                                                                                                  | 1 (9.09%)                                                                                                                                              | -                                                                                                                                                                                                                      | -                                                                                                                               | -                                                                                                                                                                                                    |
| Total:             | 73                               | 35                                                                                                                                                   | 4                                                                                                                                                                                                  | 11                                                                                                                                                     | 4                                                                                                                                                                                                                      | 8                                                                                                                               | 11                                                                                                                                                                                                   |
|                    | 100%                             | 47.95%                                                                                                                                               | 5.48%                                                                                                                                                                                              | 15.07%                                                                                                                                                 | 5.48%                                                                                                                                                                                                                  | 10.96%                                                                                                                          | 15.07%                                                                                                                                                                                               |