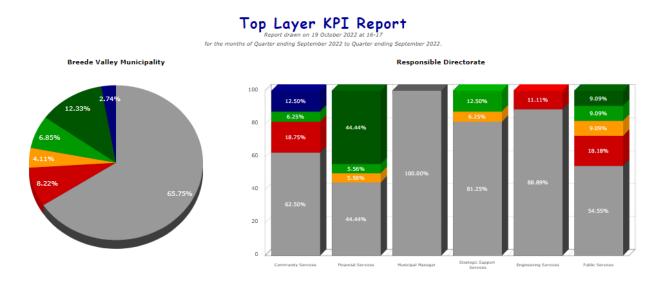

# OVERALL PRELIMINARY & UNAUDITED PERFORMANCE OF INDICATORS FOR THE 1<sup>ST</sup> QUARTER - 1 JULY 2022 – 30 SEPTEMBER 2022

(1) The graphs below (subsections A and B respectively), depicts the pre-liminary & unaudited performance achieved as at 30 September 2022 (quarter 1) in relation to the 73 TL KPI's that have been formulated and approved for implementation within the 2022/2023 financial year. The performance results are therefore represented as a percentage of the total number of KPI's measured within 2022/2023. For ease of reference, the information has been portrayed per strategic objective (A) and directorate (B). Council should note that the grey sections represent KPI's that do not have performance targets and/or actuals due within quarter 1 (i.e. the period under review).

B. Top Layer SDBIP Performance Report per Directorate (2022/2023 Financial Year):

|                    | Decede                           | Responsible Directorate |                       |                      |                                  |                         |                    |
|--------------------|----------------------------------|-------------------------|-----------------------|----------------------|----------------------------------|-------------------------|--------------------|
|                    | Breede<br>Valley<br>Municipality | Community<br>Services   | Financial<br>Services | Municipal<br>Manager | Strategic<br>Support<br>Services | Engineering<br>Services | Public<br>Services |
| Not Yet Applicable | 48 (65.75%)                      | 10 (62.50%)             | 8 (44.44%)            | 3 (100.00%)          | 13 (81.25%)                      | 8 (88.89%)              | 6 (54.55%)         |
| Not Met            | 6 (8.22%)                        | 3 (18.75%)              | -                     | -                    | -                                | 1 (11.11%)              | 2 (18.18%)         |
| Almost Met         | 3 (4.11%)                        | -                       | 1 (5.56%)             | -                    | 1 (6.25%)                        | -                       | 1 (9.09%)          |
| Met                | 5 (6.85%)                        | 1 (6.25%)               | 1 (5.56%)             | -                    | 2 (12.50%)                       | -                       | 1 (9.09%)          |
| Well Met           | 9 (12.33%)                       | -                       | 8 (44.44%)            | -                    | -                                | -                       | 1 (9.09%)          |
| Extremely Well Met | 2 (2.74%)                        | 2 (12.50%)              | -                     | -                    | -                                | -                       | -                  |
| Total:             | 73                               | 16                      | 18                    | 3                    | 16                               | 9                       | 11                 |
|                    | 100%                             | 21.92%                  | 24.66%                | 4.11%                | 21.92%                           | 12.33%                  | 15.07%             |