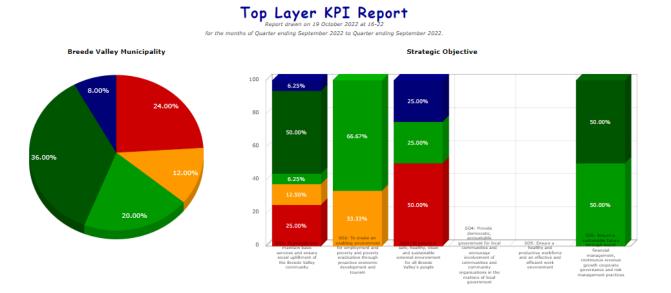

(2) The graphs contained in subsections C and D respectively, depicts those TL KPI's where performance targets were applicable for reporting purpose, and consequently, the performance achieved against each of these targets. It is therefore represented as a percentage of the total number of KPI's only measured within quarter 1.

#### C. Top Layer SDBIP Performance Report per Strategic Objective (Ending Quarter 1)

|                    |                                  | Strategic Objective                                                                                                                                  |                                                                                                                                                                                                    |                                                                                                                                                        |                                                                                                                                                                                                                                                                    |                                                                                                                                       |                                                                                                                                                                                                      |  |
|--------------------|----------------------------------|------------------------------------------------------------------------------------------------------------------------------------------------------|----------------------------------------------------------------------------------------------------------------------------------------------------------------------------------------------------|--------------------------------------------------------------------------------------------------------------------------------------------------------|--------------------------------------------------------------------------------------------------------------------------------------------------------------------------------------------------------------------------------------------------------------------|---------------------------------------------------------------------------------------------------------------------------------------|------------------------------------------------------------------------------------------------------------------------------------------------------------------------------------------------------|--|
|                    | Breede<br>Valley<br>Municipality | SO1:<br>To<br>provide<br>and<br>maintain<br>basic<br>services<br>and<br>ensure<br>social<br>upliftment<br>of<br>the<br>Breede<br>Valley<br>community | SO2:<br>To<br>create<br>an<br>enabling<br>environment<br>for<br>employment<br>and<br>poverty<br>and<br>poverty<br>eradication<br>through<br>proactive<br>economic<br>development<br>and<br>tourism | SO3:<br>To<br>ensure<br>a<br>safe,<br>healthy,<br>clean<br>and<br>sustainable<br>external<br>environment<br>for<br>all<br>Breede<br>Valley's<br>people | SO4:<br>Provide<br>democratic,<br>accountable<br>government<br>for<br>local<br>communities<br>and<br>encourage<br>involvement<br>of<br>communities<br>and<br>communities<br>and<br>community<br>organizations<br>in<br>the<br>matters<br>of<br>local<br>government | SO5:<br>Ensure<br>a<br>healthy<br>and<br>productive<br>workforce<br>and<br>an<br>effective<br>and<br>efficient<br>work<br>environment | SO6:<br>Assure<br>a<br>sustainable<br>future<br>through<br>sound<br>financial<br>management,<br>continuous<br>revenue<br>growth<br>corporate<br>governance<br>and<br>risk<br>management<br>practices |  |
| Not Met            | 6 (24.00%)                       | 4 (25.00%)                                                                                                                                           | -                                                                                                                                                                                                  | 2 (50.00%)                                                                                                                                             | -                                                                                                                                                                                                                                                                  | -                                                                                                                                     | -                                                                                                                                                                                                    |  |
| Almost Met         | 3 (12.00%)                       | 2 (12.50%)                                                                                                                                           | 1 (33.33%)                                                                                                                                                                                         | -                                                                                                                                                      | -                                                                                                                                                                                                                                                                  | -                                                                                                                                     | -                                                                                                                                                                                                    |  |
| Met                | 5 (20.00%)                       | 1 (6.25%)                                                                                                                                            | 2 (66.67%)                                                                                                                                                                                         | 1 (25.00%)                                                                                                                                             | -                                                                                                                                                                                                                                                                  | -                                                                                                                                     | 1 (50.00%)                                                                                                                                                                                           |  |
| Well Met           | 9 (36.00%)                       | 8 (50.00%)                                                                                                                                           | -                                                                                                                                                                                                  | -                                                                                                                                                      | -                                                                                                                                                                                                                                                                  | -                                                                                                                                     | 1 (50.00%)                                                                                                                                                                                           |  |
| Extremely Well Met | 2 (8.00%)                        | 1 (6.25%)                                                                                                                                            | -                                                                                                                                                                                                  | 1 (25.00%)                                                                                                                                             | -                                                                                                                                                                                                                                                                  | -                                                                                                                                     | -                                                                                                                                                                                                    |  |
| Total:             | 25*                              | 16                                                                                                                                                   | 3                                                                                                                                                                                                  | 4                                                                                                                                                      | 0                                                                                                                                                                                                                                                                  | 0                                                                                                                                     | 2                                                                                                                                                                                                    |  |
|                    | 100%                             | 64.00%                                                                                                                                               | 12.00%                                                                                                                                                                                             | 16.00%                                                                                                                                                 | 0.00%                                                                                                                                                                                                                                                              | 0.00%                                                                                                                                 | 8.00%                                                                                                                                                                                                |  |

\* Excludes 48 KPIs which had no targets/actuals for the period selected.

D. Top Layer SDBIP Performance Report Per Directorate (Ending Quarter 1)

|                    | Decede                           | Responsible Directorate |                       |                      |                                  |                         |                    |
|--------------------|----------------------------------|-------------------------|-----------------------|----------------------|----------------------------------|-------------------------|--------------------|
|                    | Breede<br>Valley<br>Municipality | Community<br>Services   | Financial<br>Services | Municipal<br>Manager | Strategic<br>Support<br>Services | Engineering<br>Services | Public<br>Services |
| Not Met            | 6 (24.00%)                       | 3 (50.00%)              | -                     | -                    | -                                | 1 (100.00%)             | 2 (40.00%)         |
| Almost Met         | 3 (12.00%)                       | -                       | 1 (10.00%)            | -                    | 1 (33.33%)                       | -                       | 1 (20.00%)         |
| Met                | 5 (20.00%)                       | 1 (16.67%)              | 1 (10.00%)            | -                    | 2 (66.67%)                       | -                       | 1 (20.00%)         |
| Well Met           | 9 (36.00%)                       | -                       | 8 (80.00%)            | -                    | -                                | -                       | 1 (20.00%)         |
| Extremely Well Met | 2 (8.00%)                        | 2 (33.33%)              | -                     | -                    | -                                | -                       | -                  |
| Total:             | 25*                              | 6                       | 10                    | 0                    | 3                                | 1                       | 5                  |
|                    | 100%                             | 24.00%                  | 40.00%                | 0.00%                | 12.00%                           | 4.00%                   | 20.00%             |