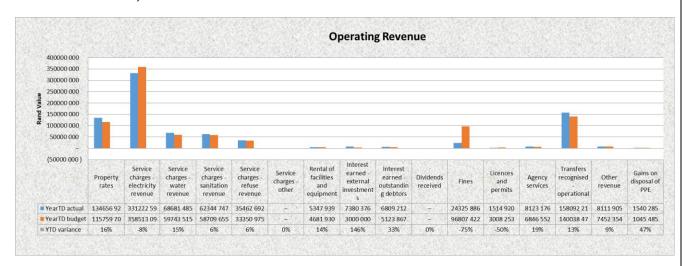

### **Revenue by Source**

The figures represented in this section are the accrued amounts and not actual cash receipts; in other words, the amounts billed for property rates; service charges and interest as it become due.

The total revenue excluding capital transfers and contributions for the period 1 July 2020 – 30 April 2021 is R853 614 358 or 76.05% of the total budgeted revenue R1 122 380 138.

### **Property Rates**

Property rates shows an over performance due to the annual billing that was done in the month of July.

### Service charges - electricity revenue

Electricity revenue shows an under performance due to electricity sales being less than anticipated.

#### Service charges – water revenue

Water revenue shows an over performance due to additional water consumption during the summer season.

### Service charges – sanitation revenue

Sanitation shows an over performance due to the annual billing that was done in the month of July.

### <u>Service charges – refuse revenue</u>

Refuse shows an over performance due to the annual billing that was done in the month of July.

### Rental of facilities and equipment

The reported revenue for rental of facilities and equipment shows an over performance this is due to the budget for rental revenue that has been amended downwards in line with the Covid - regulations. Rental income has improved due to processes starting to normalise as a result of Lockdown Level 1.

### <u>Interest earned – external investments</u>

Access funds (own as well as unspent grants) has been invested in line with the funds and reserves policies.

### Interest earned - outstanding debtors

The interest on debtors shows an over performance as a result of the increase of outstanding debtors.

### Fines, penalties and forfeits

An accrual for traffic fines has been raised for the period. Final traffic fine provisions and accounting treatment are done at financial year end.

### Licenses and permits

The issuing of licenses and permits are done on an ad-hoc basis based on the demand from clients.

### **Agency services**

The income on agency services shows an over performance. The increase is mainly due to processes starting to normalise as a result of Lockdown Level 1.

### <u>Transfers and subsidies – operating</u>

Transfers of grants and subsidies are done throughout the financial year. All operational conditional grant revenue has been recognised where the conditions are met. The third transfer of the equitable share has been fully recognised due to the fact that it is an unconditional grant.

### Transfers and subsidies – capital

Capital grants are recognized when capital expenditure has been capitalized.

### Other revenue

The reported revenue for Other Revenue shows and over performance this is due to the budget for other revenue that has been amended downwards in line with the Covid - regulations. Other revenue has improved due to processes starting to normalise as a result of Lockdown Level 1.

### **Gains on disposal of PPE**

Gains on the disposal of assets are higher than anticipated.

Refer to Section 4 – table C4 – Total revenue by source (excluding capital transfers and contributions)