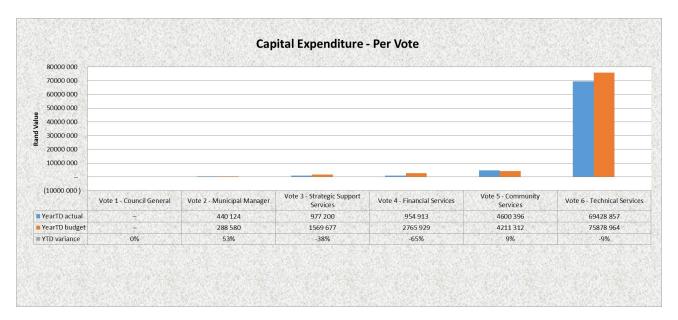

### **Capital Expenditure**

The total capital expenditure for the period 1 July 2020 – 30 April 2021, amounts to R76 401 490 or 57.42% of the total capital budget that amounts to R133 068 755. **Capital grant funding** spending for the period amounts to R38 778 868 or 70.42% of the total capital grant budget that amounts to R55 065 372.

Refer to Section 4 – table C5 for more detail.