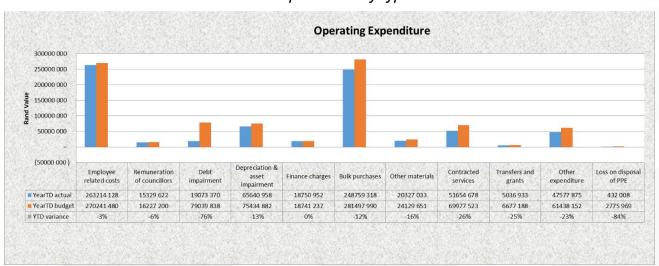

### **Operating Expenditure by Type**

The figures in this section should represent the accrued amounts; in other words when the goods have been ordered; received or the invoice has been completed (reconciled with goods received and prices quoted) it should be captured as an expense. Shadow figures are reflected on the financial system once an order is issued. This action serves as a budgetary control mechanism and no actual financial entries are passed. These figures cannot be used for reporting purposes. The amounts included as expenditure are currently only those for which a payment run has been completed.

The total expenditure amounts to R755 796 875 or 68.89% of the total budgeted expenditure R1 097 185 017.

Refer to Section 4 – table C4 – Total expenditure by type

A caring valley of excellence.