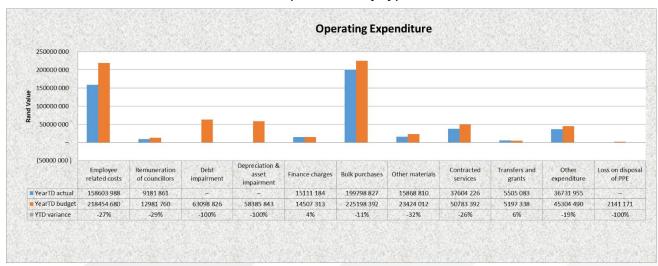

# **Capital Expenditure**

The total capital expenditure for the period 1 July 2020 – 28 February 2021, amounts to R35 191 422 or 26.49% of the total capital budget that amounts to R123 830 255. **Capital grant funding** spending for the period amounts to R23 780 982 or 43.19% of the total capital grant budget that amounts to R55 065 372.

Refer to Section 4 – table C5 for more detail.