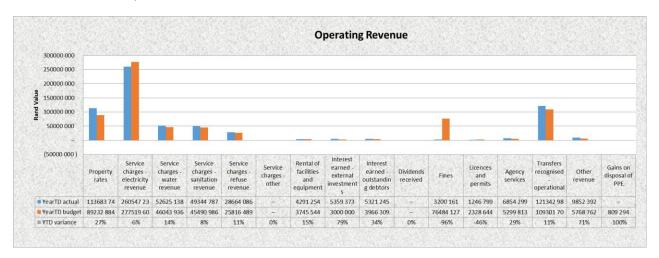

# **Revenue by Source**

The figures represented in this section are the accrued amounts and not actual cash receipts; in other words, the amounts billed for property rates; service charges and interest as it become due.

The total revenue excluding capital transfers and contributions for the period 1 July 2020 – 28 February 2021 is R662 333 496 or 59.12% of the total budgeted revenue R1 120 269 138.

# **Property Rates**

Property rates shows an over performance due to the annual billing that was done in the month of July.

# Service charges - electricity revenue

Electricity revenue shows an under performance due to electricity sales being less than anticipated.

#### Service charges – water revenue

Water revenue shows an over performance due to additional water consumption during the summer season.

# **Service charges – sanitation revenue**

Sanitation shows an over performance due to the annual billing that was done in the month of July.

#### <u>Service charges – refuse revenue</u>

Refuse shows an over performance due to the annual billing that was done in the month of July.

# Rental of facilities and equipment

The reported revenue for rental of facilities and equipment shows an over performance this is due to the budget for rental revenue that has been amended downwards in line with the Covid - regulations. Rental income has improved due to processes starting to normalise as a result of Lockdown Level 1.

# <u>Interest earned – external investments</u>

Access funds (own as well as unspent grants) has been invested in line with the funds and reserves policies.

# Interest earned - outstanding debtors

The interest on debtors shows an over performance as a result of the increase of outstanding debtors.

# Fines, penalties and forfeits

An accrual for traffic fines has been raised for the period. Final traffic fine provisions and accounting treatment are done at financial year end.

# **Licenses and permits**

The issuing of licenses and permits are done on an ad-hoc basis based on the demand from clients.

# **Agency services**

The income on agency services shows an over performance. The increase is mainly due to processes starting to normalise as a result of Lockdown Level 1.

# <u>Transfers and subsidies – operating</u>

Transfers of grants and subsidies are done throughout the financial year. All operational conditional grant revenue has been recognised where the conditions are met. The second transfer of the equitable share has been fully recognised due to the fact that it is an unconditional grant.

# Transfers and subsidies – capital

Capital grants are recognized when capital expenditure has been capitalized.

# Other revenue

The reported revenue for Other Revenue shows and over performance this is due to the budget for other revenue that has been amended downwards in line with the Covid - regulations. Other revenue has improved due to processes starting to normalise as a result of Lockdown Level 1.

# **Gains on disposal of PPE**

No assets have yet been sold or written-off during the 2020/2021 financial year.

Refer to Section 4 – table C4 – Total revenue by source (excluding capital transfers and contributions)