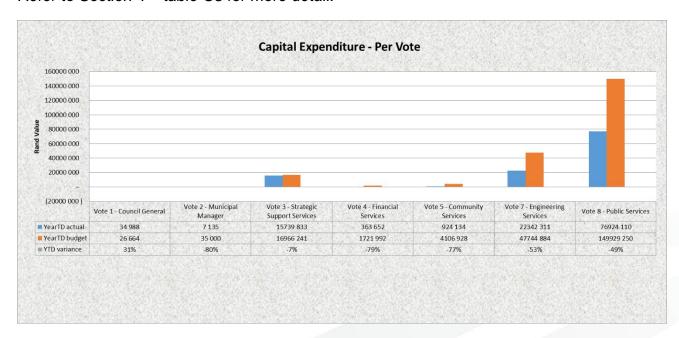

#### **Capital Expenditure**

The total capital expenditure for the period 1 July 2022 – 28 February 2023, amounts to R116 336 162 or 29.16% of the total capital budget that amounts to R398 936 058. **Capital grant funding** the total capital grant funding expenditure amounts to R20 664 806 or 23.20% of the total capital grant funding budget that amounts to R89 080 479.