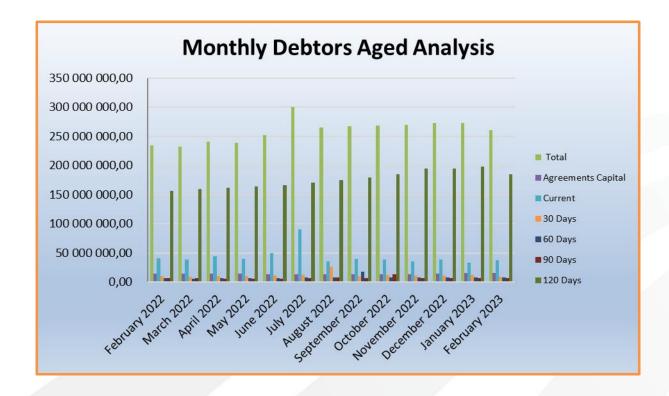

of outstanding debtors for February 2023.

#### 1. <u>Debtors Age Analysis</u>

The municipality's total outstanding debtors amounted to R 261 026 628 as of 28 February 2023 compared to R 272 168 196 as at 31 January 2023. Current debt represents 14 % of the total outstanding debt, while the total debt in arrears represents 80 % of the debt and 6 % of the debt still needs to be raised through arrangements. The arrear debt which is 90 days and older represents 71 % of the total debt. It should be noted that that 29 % of arrear debt representing R54 252 411 has been handed over to Meyer and Botha Attorneys for Debt Collection.

The outstanding debtors increased by R 27 400 354 when compared to the outstanding amount of R 233 626 274 on 28 February 2022, representing a 12 % annual increase



A caring valley of excellence.

#### 2. Additional Information:

The decrease of outstanding debt for service levies is 5 %. Also, refer to item 1 above.

The ratio of debtors to estimated revenue levied is 26 % and the average days outstanding are 73 days, which is 2,4 months.

The Debt collection rate for the period of July 2022 till February 2023 was 95.14 %.

The electricity distribution losses for the period of July 2022 to January 2023 were 5.14 %.

| Month                           | Bulk Purchases  | Distribution    | Distribution<br>Losses | Percentage |
|---------------------------------|-----------------|-----------------|------------------------|------------|
| July 2022 to<br>January<br>2023 | 147 364 331 kWh | 139 786 258 kWh | 7 578 073 kWh          | 5.14 %     |

The wat