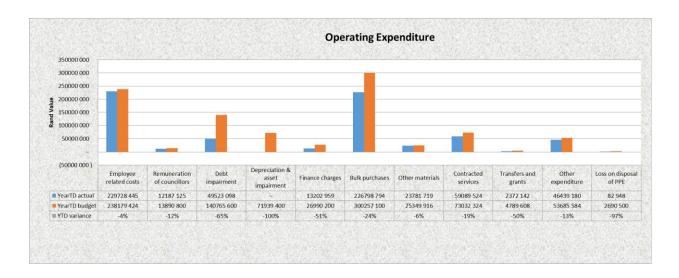

#### Operating Expenditure by Type

The figures in this section should represent the accrued amounts; in other words when the goods have been ordered; received or the invoice has been completed (reconciled with goods received and prices quoted) it should be captured as an expense. Shadow figures are reflected on the financial system once an order is issued. This action serves as a budgetary control mechanism and no actual financial entries are passed. These figures cannot be used for reporting purposes. The amounts included as expenditure are currently only those for which a payment run has been completed.

The total expenditure amounts to R663 205 935 or 47.41% of the total budgeted expenditure R1 398 756 719.

Refer to Section 4 – table C4 – Total expenditure by type