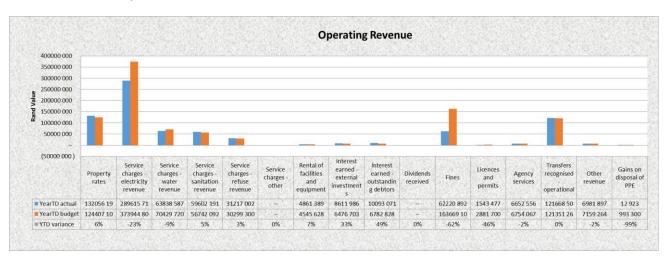

#### **Revenue by Source**

The figures represented in this section are the accrued amounts and not actual cash receipts; in other words, the amounts billed for property rates; service charges and interest as it become due.

The total revenue excluding capital transfers and contributions for the period 1 July 2022 – 28 February 2023 is R798 976 382 or 56.75% of the total budgeted revenue R1 407 907 136.

#### Service charges - electricity revenue

In order to be GRAP compliant the municipality has to process an accrual journal that recognises revenue which was consumed in previous financial year but billed in the new financial year. In July 2022, the municipality processed a journal of R31 507 636 to recognize revenue billed in July, but services were utilized in the old financial year, which reduced the revenue in the current financial year. In July 2023 when the AFS are being finalised a journal will be processed to recognise the revenue consumed in June which will then align the revenue properly.

#### Interest earned – external investments

Access funds (own as well as unspent grants) has been invested in line with the funds and reserves policies.

#### Interest earned – outstanding debtors

Growth in debtors due to non-payment has resulted in more interest being charged on outstanding debtors than anticipated.

#### Fines, penalties and forfeits

Final traffic fine provisions and accounting treatment are done at financial year end.

A caring valley of excellence.

#### **Licenses and permits**

The issuing of licenses and permits are done on an ad-hoc basis based on the demand from clients.

#### **Gains**

Gains from the disposal of assets ae less than anticipated.

#### **Transfers and subsidies - Capital**

Capital grants are recognized when capital expenditure has been capitalized.

Refer to Section 4 – table C4 – Total revenue by source (excluding capital transfers and contributions)