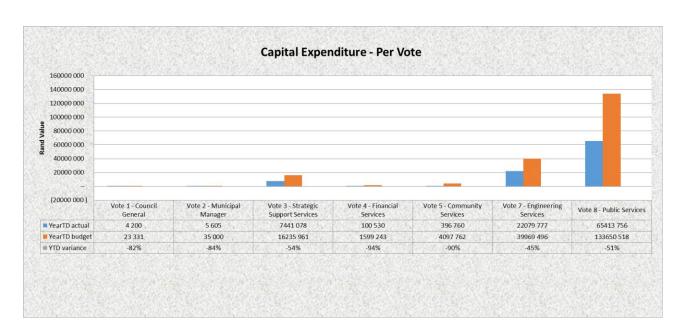

# **Capital Expenditure**

The total capital expenditure for the period 1 July 2022 – 31 January 2023, amounts to R95 441 705 or 29.10% of the total capital budget that amounts to R327 941 364. **Capital grant funding** the total capital grant funding expenditure amounts to R19 613 552 or 27.96% of the total capital grant funding budget that amounts to R70 138 000.

Refer to Section 4 – table C5 for more detail.