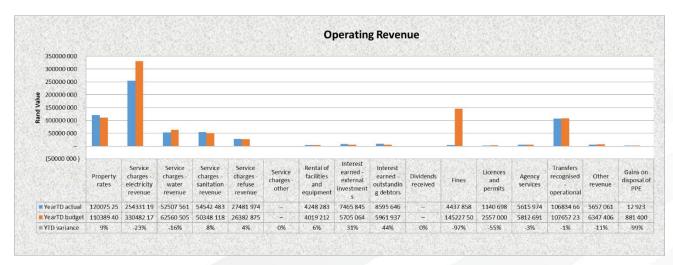

# **Revenue by Source**

The figures represented in this section are the accrued amounts and not actual cash receipts; in other words, the amounts billed for property rates; service charges and interest as it become due.

The total revenue excluding capital transfers and contributions for the period 1 July 2022 – 31 January 2023 is R652 947 418 or 46.90% of the total budgeted revenue R1 392 273 110.

## Service charges - electricity revenue

In order to be GRAP compliant the municipality has to process an accrual journal that recognises revenue which was consumed in previous financial year but billed in the new financial year. In July 2022, the municipality processed a journal of R31 507 636 to recognize revenue billed in July, but services were utilized in the old financial year, which reduced the revenue in the current financial year. In July 2023 when the AFS are being finalised a journal will be processed to recognise the revenue consumed in June which will then align the revenue properly.

#### **Service charges - water revenue**

In order to be GRAP compliant the municipality has to process an accrual journal that recognises revenue which was consumed in previous financial year but billed in the new financial year. In July 2022 the municipality processed a journal of R8 147 141 to recognize revenue billed in July, but services were utilized in the old financial year, which reduced the revenue in the current financial year. In July 2023 when the AFS are being finalised a journal will be processed to recognise the revenue consumed in June which will then align the revenue properly.

## Interest earned - external investments

Access funds (own as well as unspent grants) has been invested in line with the funds and reserves policies.

# <u>Interest earned – outstanding debtors</u>

Growth in debtors due to non-payment has resulted in more interest being charged on outstanding debtors than anticipated.

# Fines, penalties and forfeits

Final traffic fine provisions and accounting treatment are done at financial year end.

# **Licenses and permits**

The issuing of licenses and permits are done on an ad-hoc basis based on the demand from clients.

# Other revenue

Other revenue shows a slight under performance, although most of the operations are no longer suspended the revenue has been affected by the lockdown.

#### **Gains**

Gains from the disposal of assets ae less than anticipated.

# **Transfers and subsidies - Capital**

Capital grants are recognized when capital expenditure has been capitalized.

Refer to Section 4 – table C4 – Total revenue by source (excluding capital transfers and contributions)