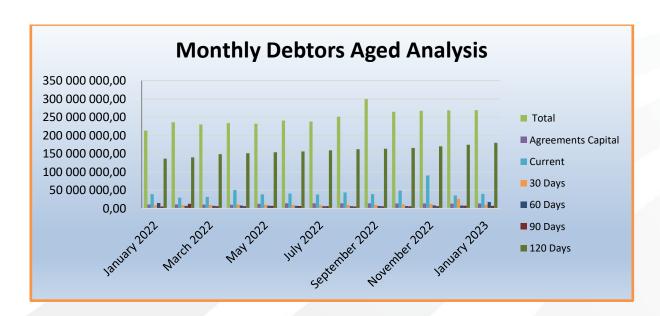

t, while the total debt in arrears represents 82 % of the debt and 6 % of the debt still needs to be raised through arrangements. The arrear debt which is 90 days and older represents 73 % of the total debt. It should be noted that that 24 % of arrear debt representing R54 644 785 has been handed over to Meyer and Botha Attorneys for Debt Collection.

The outstanding debtors increased by R 42 146 434 when compared to the outstanding amount of R 230 021 762 on 31 January 2022, representing a 18 % annual increase. It should be noted that in the previous year by the end of January 2022 Indigent Debt in arrears as at June 2021 had already been written off. In the current year, the write-off will only take place after verification of indigent client's applications which is currently underway.



A caring valley of excellence.

# 2. Additional Information:

The increase of outstanding debt for service levies is 3 %. Also, refer to item 1 above.

The ratio of debtors to estimated revenue levied is 27 % and the average days outstanding are 66 days, which is 2 months.

The Debt collection rate for the period of July 2022 till January 2023 was 95.71 %.

The electricity distribution losses for the period of July 2022 to January 2023 were 5.14 %.

| Month                           | Bulk Purchases  | Distribution    | Distribution<br>Losses | Percentage |
|---------------------------------|-----------------|-----------------|------------------------|------------|
| July 2022 to<br>January<br>2023 | 147 364 331 kWh | 139 786 258 kWh | 7 578 073 kWh          | 5.14%      |

The water dis