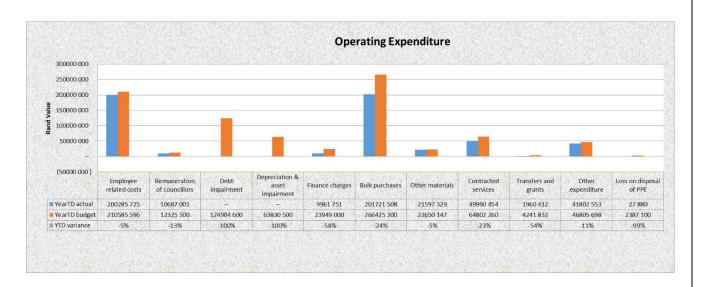

# **Operating Expenditure by Type**

The figures in this section should represent the accrued amounts; in other words when the goods have been ordered; received or the invoice has been completed (reconciled with goods received and prices quoted) it should be captured as an expense. Shadow figures are reflected on the financial system once an order is issued. This action serves as a budgetary control mechanism and no actual financial entries are passed. These figures cannot be used for reporting purposes. The amounts included as expenditure are currently only those for which a payment run has been completed.

The total expenditure amounts to R538 034 612 or 39.65% of the total budgeted expenditure R1 356 875 865.

Refer to Section 4 – table C4 – Total expenditure by type