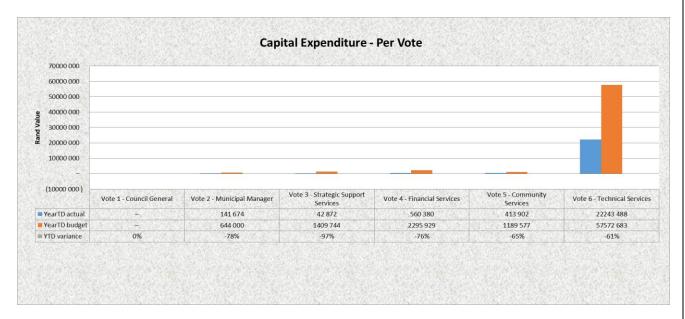

# **Capital Expenditure**

The total capital expenditure for the period 1 July 2020 – 31 January 2021, amounts to R23 402 315 or 24.77% of the total capital budget that amounts to R94 466 205. **Capital grant funding** spending for the period amounts to R17 081 217 or 31.41% of the total capital grant budget that amounts to R54 387 274.