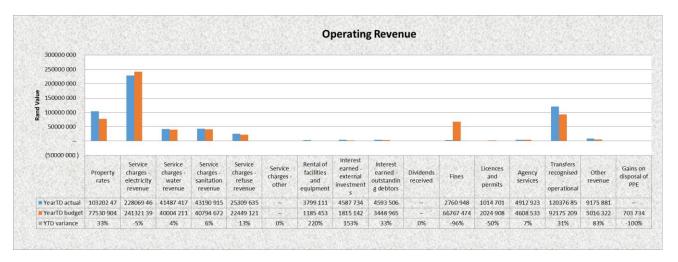

The total revenue excluding capital transfers and contributions for the period 1 July 2020 – 31 January 2021 is R592 481 568 or 53.32% of the total budgeted revenue R1 111 107 775.

# **Property Rates**

Property rates shows an over performance due to the annual billing that was done in the month of July.

# Service charges - electricity revenue

Electricity revenue shows an under performance due to electricity sales being less than anticipated.

# Service charges – sanitation revenue

Sanitation shows an over performance due to the annual billing that was done in the month of July.

# Service charges – refuse revenue

Refuse shows an over performance due to the annual billing that was done in the month of July.

# Rental of facilities and equipment

The reported revenue for rental of facilities and equipment shows an over performance this is due to the budget for rental revenue that has been amended downwards in line with the Covid - regulations. Rentals income has improved due to processes starting to normalise as a result of Lockdown Level 1.

# Interest earned - external investments

Access funds (own as well as unspent grants) has been invested in line with the funds and reserves policies.

# Interest earned - outstanding debtors

The interest on debtors shows an over performance as a result of the increase of outstanding debtors.

# Fines, penalties and forfeits

An accrual for traffic fines has been raised for the period. Final traffic fine provisions and accounting treatment are done at financial year end.

# Licenses and permits

The issuing of licenses and permits are done on an ad-hoc basis based on the demand from clients.

# **Agency services**

The income on agency services shows an over performance. The increase is mainly due to processes starting to normalise as a result of Lockdown Level 1.

# <u>Transfers and subsidies – operating</u>

Transfers of grants and subsidies are done throughout the financial year. All operational conditional grant revenue has been recognised where the conditions are met. The second transfer of the equitable share has been fully recognised due to the fact that it is an unconditional grant.

# Transfers and subsidies – capital

Capital grants are recognized when capital expenditure has been capitalized.

# Other revenue

The reported revenue for Other Revenue shows and over performance this is due to the budget for other revenue that has been amended downwards in line with the Covid - regulations. Other revenue has improved due to processes starting to normalise as a result of Lockdown Level 1.

# Gains on disposal of PPE

No assets have yet been sold or written-off during the 2020/2021 financial year.

Refer to Section 4 – table C4 – Total revenue by source (excluding capital transfers and contributions)