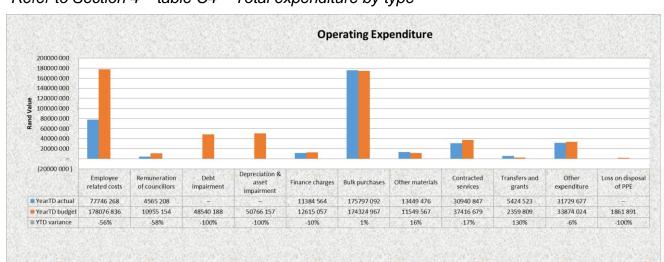

# Operating Expenditure by Type

The figures in this section should represent the accrued amounts; in other words when the goods have been ordered; received or the invoice has been completed (reconciled with goods received and prices quoted) it should be captured as an expense. Shadow figures are reflected on the financial system once an order is issued. This action serves as a budgetary control mechanism and no actual financial entries are passed. These figures cannot be used for reporting purposes. The amounts included as expenditure are currently only those for which a payment run has been completed.

The total expenditure amounts to R351 037 655 or 34.58% of the total budgeted expenditure R1 015 010 275.

Refer to Section 4 – table C4 – Total expenditure by type

A caring valley of excellence.