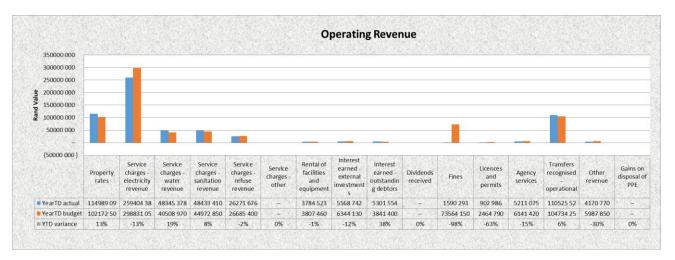

# **Revenue by Source**

The figures represented in this section are the accrued amounts and not actual cash receipts; in other words, the amounts billed for property rates; service charges and interest as it become due.

The total revenue excluding capital transfers and contributions for the period 1 July 2021 – 31 January 2022 is R634 499 401 or 48.48% of the total budgeted revenue R1 308 711 200.

# **Property Rates**

Property rates shows an over performance due to the annual billing that was done in the month of July, but due in September 2021. It is expected that over the 12 months the over performance will be reduced.

# Service charges - electricity revenue

In order to be GRAP compliant the municipality has to process an accrual journal that recognizes revenue which was consumed in previous financial year but billed in the new financial year. In July 2021 the municipality processed a journal of R28 255 206 to recognize revenue billed in July, but services were utilized in the old financial year, which reduced the revenue in the current financial year. In July 2022 when the AFS a journal will be processed to recognize the revenue consumed in June which will then align the revenue properly. In addition, slight underperformance in the commercial and domestic categories contributed to the overall underperformance. This is monitored and will be considered for amendment in accordance with anticipated trends in the Mid-year adjustments budget.

#### Service charges – water revenue

There is an over-performance. Includes services that will be affected by revenue accrual journal. The journal of R8 373 526 to recognize revenue billed in July, but services were utilized in the old year was processed in August. In addition, the consumption was higher than anticipated but is expected to level out during the winter months.

# Service charges - sanitation revenue

Sanitation revenue shows an over performance due to the annual billing that was done in the month of July, but due in September 2021. It is expected that over the 12 months the over performance will be reduced.

# <u>Interest earned – external investments</u>

Monthly assessment on available /access funds are done, access funds (own as well as unspent grants), are invested in line with the funds and reserves policies.

# **Interest earned – outstanding debtors**

Growth in debtors due to non-payment has resulted in more interest being charged on outstanding debtors than anticipated.

# Fines, penalties and forfeits

Final traffic fine provisions and accounting treatment are done at financial year end.

# **Licenses and permits**

The issuing of licenses and permits are done on an ad-hoc basis based on the demand from clients.

#### **Agency services**

The variance is mainly due to the fact that the amounts were only updated for 2 weeks in January and that 3 of the weeks will only be processed in February.

# <u>Transfers and subsidies - Operating</u>

Transfers of grants and subsidies are done throughout the financial year. All operational conditional grant revenue has been recognized where the conditions are met. The first transfer of the equitable share has been fully recognized due to the fact that it is an unconditional grant.

# Transfers and subsidies – Capital

Capital grants are recognized when capital expenditure has been capitalized.

# Other revenue

Other revenue shows a slight under performance, although most of the operations are no longer suspended the revenue has been affected by the lockdown.

Refer to Section 4 – table C4 – Total revenue by source (excluding capital transfers and contributions)