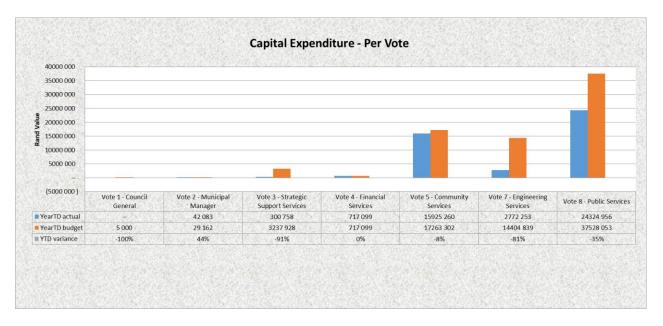

# **Capital Expenditure**

The total capital expenditure for the period 1 July 2021 – 31 January 2022, amounts to R44 082 409 or 27.79% of the total capital budget that amounts to R158 618 432. **Capital grant funding** the total capital grant funding expenditure amounts to R7 572 356 or 13.20% of the total capital grant funding budget that amounts to R57 360 000.