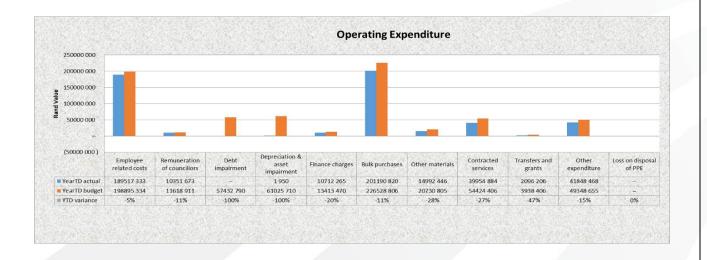

# **Operating Expenditure by Type**

The figures in this section should represent the accrued amounts; in other words when the goods have been ordered; received or the invoice has been completed (reconciled with goods received and prices quoted) it should be captured as an expense. Shadow figures are reflected on the financial system once an order is issued. This action serves as a budgetary control mechanism and no actual financial entries are passed. These figures cannot be used for reporting purposes. The amounts included as expenditure are currently only those for which a payment run has been completed.

The total expenditure amounts to R510 666 044 or 39.60% of the total budgeted expenditure R1 289 433 920.

Refer to Section 4 – table C4 – Total expenditure by type

A caring valley of excellence.