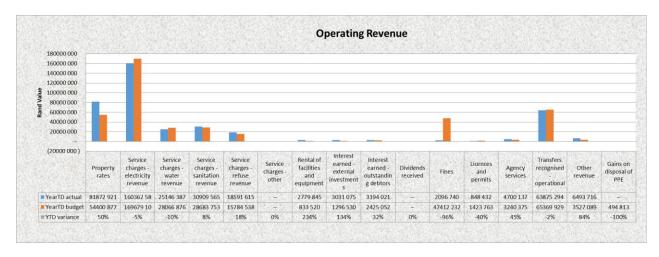

# **Revenue by Source**

The figures represented in this section are the accrued amounts and not actual cash receipts; in other words, the amounts billed for property rates; service charges and interest as it become due.

The total revenue excluding capital transfers and contributions for the period 1 July 2020 – 30 November 2020 is R403 902 332 or 36.36% of the total budgeted revenue R1 110 972 775.

# **Property Rates**

Property rates shows an over performance due to the annual billing that was done in the month of July.

## Service charges - electricity revenue

Electricity revenue shows an under performance due to electricity sales being less than anticipated.

#### Service charges - water revenue

Water revenue shows an under performance an adjusting journal entry still needs to be processed as part of the annual financial statement processes.

## **Service charges – sanitation revenue**

Sanitation shows an over performance due to the annual billing that was done in the month of July.

# Service charges - refuse revenue

Refuse shows an over performance due to the annual billing that was done in the month of July.

# Rental of facilities and equipment

The reported revenue for rental of facilities and equipment shows and over performance this is due to the budget for rental revenue that has been amended downwards in line with the Covid - regulations. Rentals income has improved due to processes starting to normalise as a result of Lockdown Level 1.

# **Interest earned – external investments**

Access funds (own as well as unspent grants) has been invested in line with the funds and reserves policies.

# <u>Interest earned – outstanding debtors</u>

The interest on debtors shows an over performance as a result of the increase of outstanding debtors.

# Fines, penalties and forfeits

Final calculation and accrual for traffic fines to be performed as part of financial year end and Annual Financial Statement preparation.

# **Licenses and permits**

The issuing of licenses and permits are done on an ad-hoc basis based on the demand from clients.

# **Agency services**

The income on agency services shows a over performance. The increase is mainly due to processes starting to normalise as a result of Lockdown Level 1.

# <u>Transfers and subsidies – capital</u>

Capital grants are recognized when capital expenditure has been capitalized.

#### Other revenue

The reported revenue for Other Revenue shows and over performance this is due to the budget for other revenue that has been amended downwards in line with the Covid - regulations. Other revenue has improved due to processes starting to normalise as a result of Lockdown Level 1.

# **Gains on disposal of PPE**

No assets have yet been sold or written-off during the 2020/2021 financial year.

Refer to Section 4 – table C4 – Total revenue by source (excluding capital transfers and contributions)