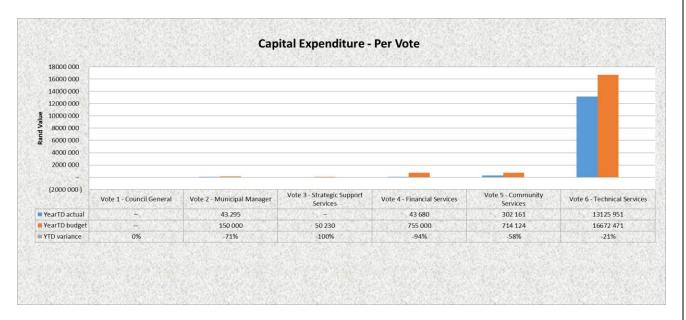

# **Capital Expenditure**

The total capital expenditure for the period 1 July 2020 – 30 November 2020, amounts to R13 515 087 or 14.31% of the total capital budget that amounts to R94 444 205. **Capital grant funding** spending for the period amounts to R9 737 316 or 17.90% of the total capital grant budget that amounts to R54 387 274.

Refer to Section 4 – table C5 for more detail.