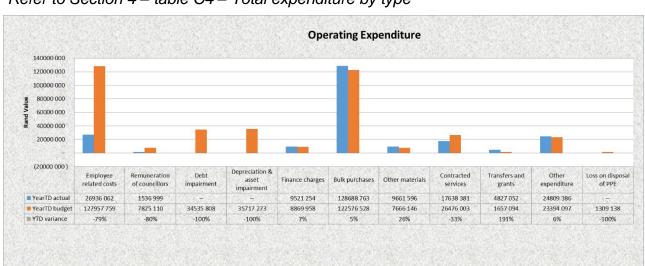

# **Operating Expenditure by Type**

The figures in this section should represent the accrued amounts; in other words when the goods have been ordered; received or the invoice has been completed (reconciled with goods received and prices quoted) it should be captured as an expense. Shadow figures are reflected on the financial system once an order is issued. This action serves as a budgetary control mechanism and no actual financial entries are passed. These figures cannot be used for reporting purposes. The amounts included as expenditure are currently only those for which a payment run has been completed.

The total expenditure amounts to R223 619 493 or 22.04% of the total budgeted expenditure R1 014 647 275.

Refer to Section 4 – table C4 – Total expenditure by type

A caring valley of excellence.