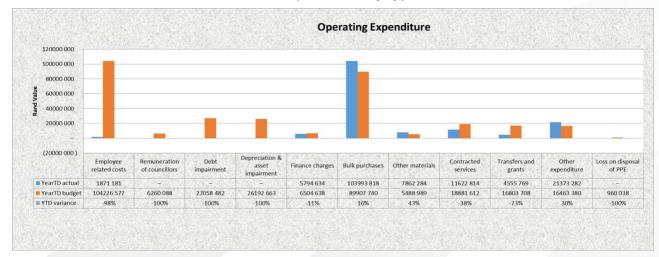

## **Operating Expenditure by Type**

The figures in this section should represent the accrued amounts; in other words when the goods have been ordered; received or the invoice has been completed (reconciled with goods received and prices quoted) it should be captured as an expense. Shadow figures are reflected on the financial system once an order is issued. This action serves as a budgetary control mechanism and no actual financial entries are passed. These figures cannot be used for reporting purposes. The amounts included as expenditure are currently only those for which a payment run has been completed.

The total expenditure amounts to R157 073 782 or 14.81% of the total budgeted expenditure R1 060 412 275.

#### Refer to Section 4 – table C4 – Total expenditure by type