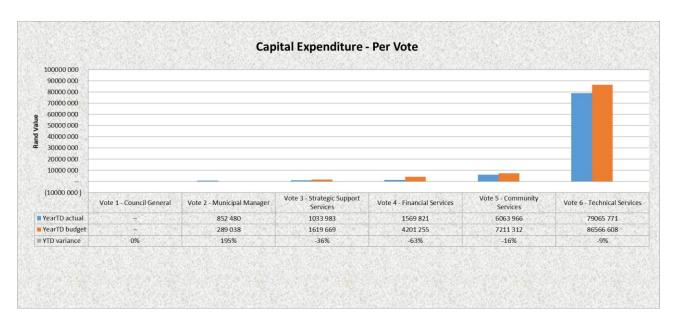

## **Capital Expenditure**

The total capital expenditure for the period 1 July 2020 – 31 May 2021, amounts to R88 586 021 or 65.85% of the total capital budget that amounts to R134 518 755. **Capital grant funding** spending for the period amounts to R41 751 296 or 75.82% of the total capital grant budget that amounts to R55 065 372.

Refer to Section 4 – table C5 for more detail.

A caring valley of excellence.