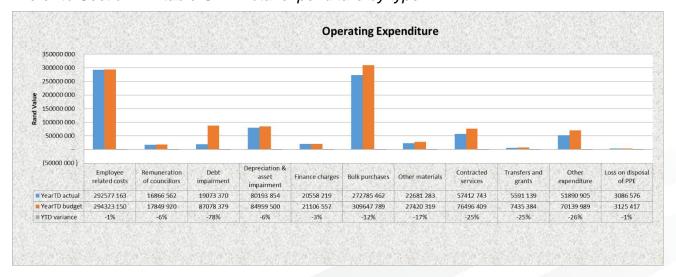

# **Operating Expenditure by Type**

The figures in this section should represent the accrued amounts; in other words when the goods have been ordered; received or the invoice has been completed (reconciled with goods received and prices quoted) it should be captured as an expense. Shadow figures are reflected on the financial system once an order is issued. This action serves as a budgetary control mechanism and no actual financial entries are passed. These figures cannot be used for reporting purposes. The amounts included as expenditure are currently only those for which a payment run has been completed.

The total expenditure amounts to R842 717 274 or 76.91% of the total budgeted expenditure R1 095 735 017.

Refer to Section 4 – table C4 – Total expenditure by type