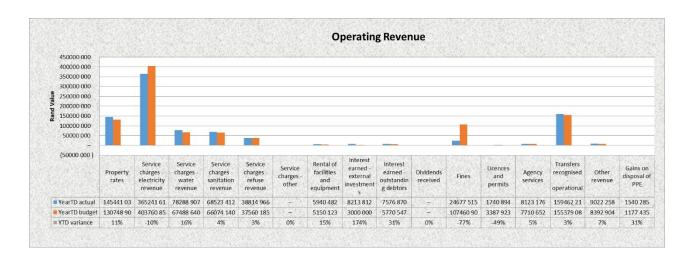

# **Revenue by Source**

The figures represented in this section are the accrued amounts and not actual cash receipts; in other words, the amounts billed for property rates; service charges and interest as it become due.

The total revenue excluding capital transfers and contributions for the period 1 July 2020 – 31 May 2021 is R922 607 449 or 82.20% of the total budgeted revenue R1 122 380 138.

# **Property Rates**

Property rates shows an over performance due to the annual billing that was done in the month of July.

# Service charges - electricity revenue

Electricity revenue shows an under performance due to electricity sales being less than anticipated.

#### Service charges – water revenue

Water revenue shows an over performance due to additional water consumption.

# Rental of facilities and equipment

The reported revenue for rental of facilities and equipment shows an over performance this is due to the budget for rental revenue that has been amended downwards in line with the Covid - regulations. Rental income has improved due to processes starting to normalise as a result of Lockdown Level 1.

# <u>Interest earned – external investments</u>

Access funds (own as well as unspent grants) has been invested in line with the funds and reserves policies.

# Interest earned - outstanding debtors

The interest on debtors shows an over performance as a result of the increase of outstanding debtors.

# Fines, penalties and forfeits

An accrual for traffic fines has been raised for the period. Final traffic fine provisions and accounting treatment are done at financial year end.

# **Licenses and permits**

The issuing of licenses and permits are done on an ad-hoc basis based on the demand from clients.

# **Agency services**

The income on agency services shows an over performance. The increase is mainly due to processes starting to normalise as a result of Lockdown Level 1.

# <u>Transfers and subsidies – capital</u>

Capital grants are recognized when capital expenditure has been capitalized.

## Other revenue

The reported revenue for Other Revenue shows and over performance this is due to the budget for other revenue that has been amended downwards in line with the Covid - regulations. Other revenue has improved due to processes starting to normalise as a result of Lockdown Level 1.

## **Gains on disposal of PPE**

Gains on the disposal of assets are higher than anticipated.

Refer to Section 4 – table C4 – Total revenue by source (excluding capital transfers and contributions)