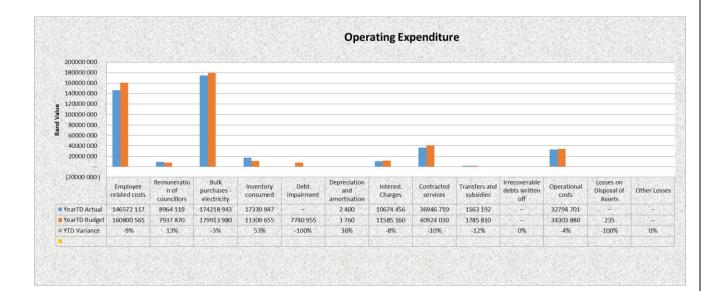

#### **Operating Expenditure by Type**

The figures in this section should represent the accrued amounts; in other words when the goods have been ordered; received or the invoice has been completed (reconciled with goods received and prices quoted) it should be captured as an expense. Shadow figures are reflected on the financial system once an order is issued. This action serves as a budgetary control mechanism and no actual financial entries are passed. These figures cannot be used for reporting purposes. The amounts included as expenditure are currently only those for which a payment run has been completed.

The total expenditure amounts to R429 067 584 or 28.93% of the total budgeted expenditure R1 483 179 505.

Refer to Section 4 – table C4 – Total expenditure by type