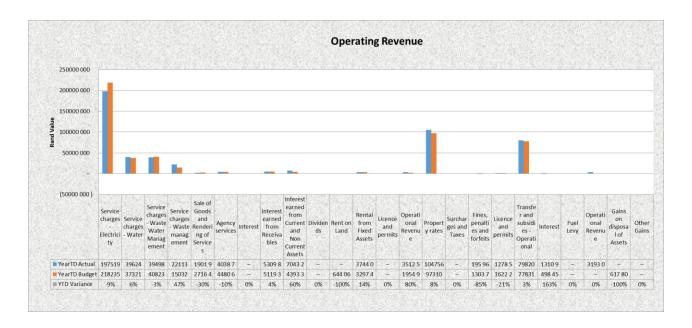

#### **Revenue by Source**

The figures represented in this section are the accrued amounts and not actual cash receipts; in other words, the amounts billed for property rates; service charges and interest as it become due.

The total revenue excluding capital transfers and contributions for the period 1 July 2023 – 30 November 2023 is R514 862 209 or 34.93% of the total budgeted revenue R1 473 841 115.

#### Service charges - waste management

In order to be GRAP compliant the municipality has to process an accrual journal that recognises revenue which was consumed in previous financial year but billed in the new financial year. In July 2023, the municipality processed a journal to recognize revenue billed in July, but services were utilized in the old financial year, which reduced the revenue in the current financial year. In July 2024 when the AFS are being finalised a journal will be processed to recognise the revenue consumed in June which will then align the revenue properly.

#### Sale of Goods and Rendering of Services

Income for other revenue were less than anticipated.

#### Agency services

Agency fees are on a as and when need basis. More licenses and registration were done.

#### <u>Assets</u>

More investments were made than anticipated.

#### Rent on Land

Revenue for rent on land included under rental of fixed assets therefore the over performance on rental of fixed assets. The parameters within the system will be aligned.

#### **Rental from Fixed Assets**

Revenue for rent on land included under rental of fixed assets therefore the over performance on rental of fixed assets. The parameters within the system will be aligned.

#### **Operational Revenue**

Income for other revenue were more than anticipated.

### Fines, penalties, and forfeits

The budgeted revenue is based on actual collections in the previous year. More collections done compared to the prior year.

#### Licence and permits

Income from licences and permits are less than anticipated.

#### <u>Interest</u>

Interest for penalties on rates were more than anticipated.

#### Gains on disposal of Assets

Gains from the disposal of assets are less than anticipated.

#### Transfers and subsidies - capital (monetary allocations)

Capital grants are recognized when capital expenditure has been capitalized.

Refer to Section 4 – table C4 – Total revenue by source (excluding capital transfers and contributions)