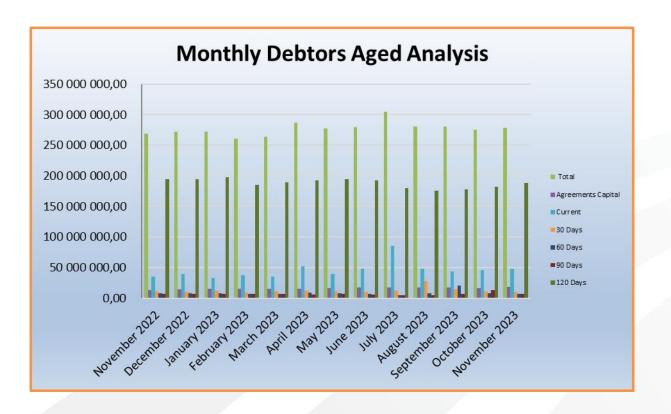

### 4.1.1 Table C1: Monthly Budget Statement Summary

This table provide a summary of the most important information by pulling its information from the other tables to follow.

| <b>-</b>                                                  | 2022/23   |            |            |             | Budget Ye     |             | y            |              |           |
|-----------------------------------------------------------|-----------|------------|------------|-------------|---------------|-------------|--------------|--------------|-----------|
| Description                                               | Audited   | Original   | Adjusted   | Monthly     | YearTD Actual | YearTD      | YTD Variance | YTD Variance | Full Year |
|                                                           | Outcome   | Budget     | Budget     | Actual      |               | Budget      |              |              | Forecast  |
| R thousands                                               |           |            |            |             |               |             |              | %            |           |
| Financial Performance                                     |           |            |            |             |               |             |              |              |           |
| Property rates                                            | 180 018   | 187 406    | 187 406    | 13 357      | 104 757       | 97 311      | 7 446        | 8%           | 187 40    |
| Service charges                                           | 717 458   | 793 998    | 793 998    | 69 275      | 298 757       | 311 412     | (12 656)     | -4%          | 793 99    |
| Investment revenue                                        | 14 384    | 12 823     | 12 823     | 1 386       | 7 043         | 4 393       | 2 650        | 60%          | 12 82     |
| Transfers and subsidies - Operational                     | 171 643   | 186 796    | 186 796    | 6 526       | 79 820        | 77 832      | 1 989        | 3%           | 186 79    |
| Other own revenue                                         | 188 579   | 292 818    | 292 818    | 5 537       | 24 486        | 22 255      | 2 231        | 10%          | 292 81    |
| Total Revenue (excluding capital transfers and            | 1 272 082 | 1 473 841  | 1 473 841  | 96 080      | 514 862       | 513 203     | 1 659        | 0%           | 1 473 84  |
| contributions)                                            |           |            |            |             |               |             |              |              |           |
| Employee costs                                            | 366 251   | 413 148    | 411 739    | 30 613      | 146 572       | 160 801     | (14 228)     | -9%          | 411 73    |
| Remuneration of Councillors                               | 19 066    | 20 720     | 20 720     | 1 643       | 8 964         | 7 938       | 1 026        | 13%          | 20 72     |
| Depreciation and amortisation                             | 94 571    | 100 265    | 100 265    | -           | 2             | 2           | 1            | 36%          | 100 26    |
| Interest                                                  | 19 437    | 37 980     | 37 980     | -           | 10 674        | 11 585      | (911)        | -8%          | 37 98     |
| Inventory consumed and bulk purchases                     | 424 166   | 478 033    | 477 902    | 39 185      | 191 550       | 191 215     | 335          | 0%           | 477 90    |
| Transfers and subsidies                                   | 3 419     | 6 138      | 5 834      | 90          | 1 563         | 1 786       | (223)        | -12%         | 5 83      |
| Other expenditure                                         | 309 700   | 427 676    | 428 739    | 16 017      | 69 741        | 82 969      | (13 228)     | -16%         | 428 73    |
| Total Expenditure                                         | 1 236 610 | 1 483 960  | 1 483 180  | 87 548      | 429 068       | 456 295     | (27 227)     | -6%          | 1 483 18  |
| Surplus/(Deficit)                                         | 35 472    | (10 119)   | (9 338)    | 8 532       | 85 795        | 56 908      | 28 887       | 51%          | (9 33     |
| Transfers and subsidies - capital (monetary allocations)  | 67 525    | 66 797     | 66 797     | 3           | 6             | 27 832      | (27 826)     | -100%        | 66 79     |
| Transfers and subsidies - capital (in-kind)               | 17 917    | -          | -          | -           | -             | -           | -            |              | _         |
| Surplus/(Deficit) after capital transfers & contributions | 120 914   | 56 678     | 57 459     | 8 535       | 85 801        | 84 740      | 1 061        | 1%           | 57 45     |
| Share of surplus/ (deficit) of associate                  | -         | -          | -          | -           | -             | -           | -            |              | -         |
| Surplus/ (Deficit) for the year                           | 120 914   | 56 678     | 57 459     | 8 535       | 85 801        | 84 740      | 1 061        | 1%           | 57 45     |
| Capital expenditure & funds sources                       |           |            |            |             |               |             |              |              |           |
| Capital expenditure                                       | 253 469   | 190 531    | 266 914    | 13 954      | 82 387        | 98 719      | (16 332)     | -17%         | 266 91    |
| Capital transfers recognised                              | 68 092    | 66 797     | 66 797     | 2 194       | 12 454        | 14 636      | (2 182)      | -15%         | 66 79     |
| Borrowing                                                 | 104 458   | 28 069     | 81 454     | 2 016       | 35 143        | 35 278      | (135)        | -0%          | 81 45     |
| Internally generated funds                                | 80 918    | 95 665     | 118 663    | 9 744       | 34 790        | 48 805      | (14 015)     | -29%         | 118 66    |
| Total sources of capital funds                            | 253 469   | 190 531    | 266 914    | 13 954      | 82 387        | 98 719      | (16 332)     | -17%         | 266 91    |
| Financial position                                        |           |            |            |             |               |             |              |              |           |
| Total current assets                                      | 325 228   | 315 160    | 315 160    |             | 285 467       |             |              |              | 315 16    |
| Total non current assets                                  | 2 623 222 | 2 905 151  | 2 905 151  |             | 2 756 806     |             |              |              | 2 905 15  |
| Total current liabilities                                 | 172 286   | 212 142    | 212 142    |             | 148 670       |             |              |              | 212 14    |
| Total non current liabilities                             | 473 827   | 555 521    | 555 521    |             | 452 021       |             |              |              | 555 52    |
| Community wealth/Equity                                   | 2 302 338 | 2 452 648  | 2 452 648  |             | 2 441 583     |             |              |              | 2 452 64  |
| Cash flows                                                | 1         |            |            |             |               |             |              |              |           |
| Net cash from (used) operating                            | 129 875   | 83 211     | 81 352     | 2 283       | 65 798        | 62 492      | (3 305)      | -5%          | 83 21     |
| Net cash from (used) investing                            | (248 121) | (190 481)  | (264 148)  | (13 926)    | (81 842)      | (77 024)    | 4 818        | -6%          | (190 48   |
| Net cash from (used) financing                            | 95 454    | 7 476      | 60 862     | (26)        | (12 713)      | 68 703      | 81 416       | 119%         | 7 47      |
| Cash/cash equivalents at the month/year end               | 156 297   | 68 137     | 36 819     | -           | 129 997       | 212 925     | 82 928       | 39%          | 58 96     |
| Debtors & creditors analysis                              | 0-30 Days | 31-60 Days | 61-90 Days | 91-120 Days | 121-150 Dys   | 151-180 Dys | 181 Dys-1 Yr | Over 1Yr     | Total     |
| Debtors Age Analysis                                      |           |            |            |             |               |             |              |              |           |
| Total By Income Source                                    | 48 898    | 9 493      | 14 945     | 6 260       | 5 172         | 4 980       | 20 599       | 168 473      | 278 82    |
| Creditors Age Analysis                                    |           |            |            |             |               |             |              |              |           |
| Total Creditors                                           | 85        | 482        | 0          | _           | 10            |             |              |              | 57        |