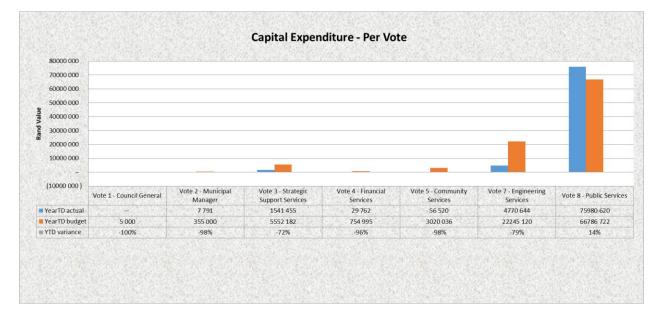

#### Capital Expenditure

The total capital expenditure for the period 1 July 2023 – 30 November 2023, amounts to R82 386 791 or 30.87% of the total capital budget that amounts to R266 914 161. **Capital grant funding** the total capital grant funding expenditure amounts to R12 454 253 or 18.64% of the total capital grant funding budget that amounts to R66 797 000.

Refer to Section 4 – table C5 for more detail.