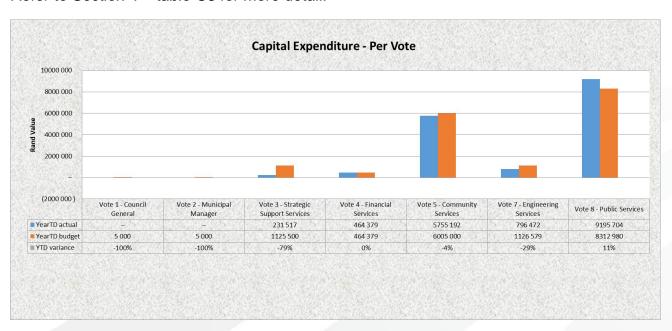

#### **Capital Expenditure**

The total capital expenditure for the period 1 July 2020 – 30 September 2021, amounts to R 16 443 265 or 10.49% of the total capital budget that amounts to R 156 783 212. **Capital grant funding** spending for the period amounts to R 2 807 905 or 4.90% of the total capital grant budget that amounts to R 57 360 000.

Refer to Section 4 – table C5 for more detail.