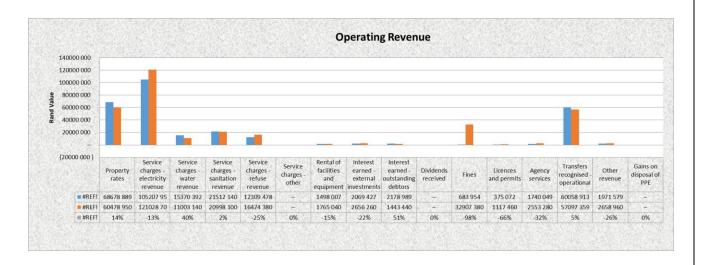

#### **Revenue by Source**

The figures represented in this section are the accrued amounts and not actual cash receipts; in other words the amounts billed for property rates; service charges and interest as it become due.

The total revenue excluding capital transfers and contributions for the period 1 July 2020 – 30 September 2021 is R 293 654 843 or 22.55% of the total budgeted revenue R 1 302 188 200.

#### **Property Rates**

Property rates shows an over performance due to the annual billing that was done in the month of July, but due in September 2021.

#### Service charges – electricity revenue

Includes services that will be affected by revenue accrual journal that was only processed in the new month. The journal of R28 255 206 to recognize revenue billed in July, but services were utilized in the old year was processed in the current August. in addition, slight underperformance in the commercial and domestic categories contributed to the overall underperformance. This is monitored and will be amended in accordance with anticipated trends with the Mid-year adjustments budget.

#### Service charges - water revenue

There is an over-performance. Includes services that will be affected by revenue accrual journal that was only processed in the new month. The journal of R8 373 526 to recognize revenue billed in July, but services were utilized in the old year was processed in the current August.

#### Service charges - refuse revenue

The parameters for internal billing has been corrected in September which resulted in a correcting entry of -R3,5million against the refuse removal.

#### Rental of facilities and equipment

Rental of facilities have been affected by the lock down and as a result there are less usage of some of our facilities than budgeted for.

#### <u>Interest earned – external investments</u>

Monthly assessment on available /access funds are done, access funds (own as well as unspent grants), are invested in line with the funds and reserves policies.

#### Fines, penalties and forfeits

An accrual for traffic fines has been raised for the period. Final traffic fine provisions and accounting treatment are done at financial year end.

#### **Licenses and permits**

The issuing of licenses and permits are done on an ad-hoc basis based on the demand from clients.

#### **Agency services**

The variance is mainly due to the R1,1 million agency income for September that has only been recognised in October.

#### <u>Transfers and subsidies – operating</u>

Transfers of grants and subsidies are done throughout the financial year. All operational conditional grant revenue has been recognized where the conditions are met. The first transfer of the equitable share has been fully recognized due to the fact that it is an unconditional grant.

#### Transfers and subsidies – capital

Capital grants are recognized when capital expenditure has been capitalized.

#### Other revenue

Other revenue shows a slight under performance, although most of the operations are no longer suspended the revenue has been affected by the lockdown.

Refer to Section 4 – table C4 – Total revenue by source (excluding capital transfers and contributions)