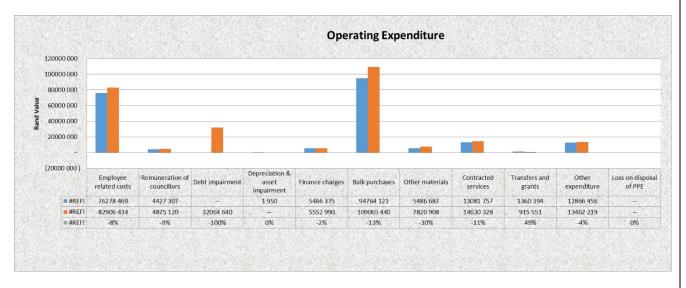

#### **Operating Expenditure by Type**

The figures in this section should represent the accrued amounts; in other words when the goods have been ordered; received or the invoice has been completed (reconciled with goods received and prices quoted) it should be captured as an expense. Shadow figures are reflected on the financial system once an order is issued. This action serves as a budgetary control mechanism and no actual financial entries are passed. These figures cannot be used for reporting purposes. The amounts included as expenditure are currently only those for which a payments run has been completed.

The total expenditure amounts to R 213 733 516 or 16.61% of the total budgeted expenditure R1 286 743 140.

#### **Employee related costs**

Salary increases for July and August 2021 must still be calculated and paid.

#### **Remuneration of councillors**

Councillors are remunerated on the 2019/2020 Gazette.

#### **Debt impairment**

Debt impairment for 2021/2022 has not yet been calculated.

#### **Bulk purchases**

Electricity and water purchases till September 2021 are pro-rata less than anticipated.

#### Inventory consumed

Expenditure on materials and supplies till September 2021 are pro-rata less than anticipated.

#### **Contracted services**

Expenditure on contracted and outsourced services till September 2021 are pro-rata less than anticipated.

#### **Transfers and subsidies**

The annual payment of the Tourism Service Level Agreement was recognised in August 2021.

Refer to Section 4 – table C4 – Total expenditure by type