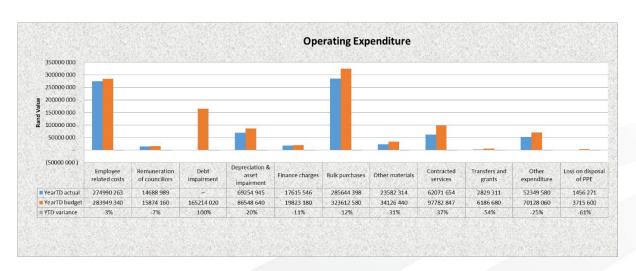

# **Operating Expenditure by Type**

The figures in this section should represent the accrued amounts; in other words when the goods have been ordered; received or the invoice has been completed (reconciled with goods received and prices quoted) it should be captured as an expense. Shadow figures are reflected on the financial system once an order is issued. This action serves as a budgetary control mechanism and no actual financial entries are passed. These figures cannot be used for reporting purposes. The amounts included as expenditure are currently only those for which a payment run has been completed.

The total expenditure amounts to R804 483 271 or 60.85% of the total budgeted expenditure R1 321 968 569.