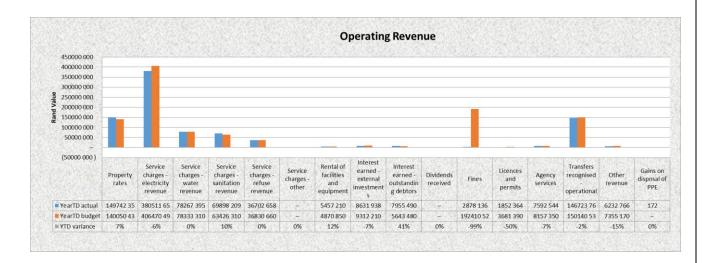

# **Revenue by Source**

The figures represented in this section are the accrued amounts and not actual cash receipts; in other words, the amounts billed for property rates; service charges and interest as it become due.

The total revenue excluding capital transfers and contributions for the period 1 July 2021 – 30 April 2022 is R902 446 655 or 69.12% of the total budgeted revenue R1 305 548 294.

# **Property Rates**

Property Rates are performing better that anticipated during the adjustment budget process.

# **Service charges - electricity revenue**

In order to be GRAP compliant the municipality has to process an accrual journal that recognizes revenue which was consumed in previous financial year but billed in the new financial year. In July 2021 the municipality processed a journal of R28 255 206 to recognize revenue billed in July, but services were utilized in the old financial year, which reduced the revenue in the current financial year. In July 2022 when the AFS are being finalized a journal will be processed to recognize the revenue consumed in June which will then align the revenue properly.

# <u>Service charges – sanitation revenue</u>

Sanitation revenue shows an over performance due to the annual billing that was done in the month of July, but due in September 2021. It is expected that over the 12 months the over performance will be reduced.

# Rental of facilities and equipment

Growth in Rental of facilities and equipment with the ease of lock down.

# <u>Interest earned – external investments</u>

Monthly assessment on available /access funds are done, access funds (own as well as unspent grants), are invested in line with the funds and reserves policies.

# <u>Interest earned – outstanding debtors</u>

Growth in debtors due to non-payment has resulted in more interest being charged on outstanding debtors than anticipated.

# Fines, penalties and forfeits

Final traffic fine provisions and accounting treatment are done at financial year end.

# **Licenses and permits**

The issuing of licenses and permits are done on an ad-hoc basis based on the demand from clients.

# **Agency services**

The variance is mainly due to the fact that the amounts were only updated for 2 weeks in April and that 3 of the weeks will only be processed in May.

# Transfers and subsidies – Capital

Capital grants are recognized when capital expenditure has been capitalized.

# Other revenue

Other revenue shows a slight under performance, although most of the operations are no longer suspended the revenue has been affected by the lockdown.

Refer to Section 4 – table C4 – Total revenue by source (excluding capital transfers and contributions)