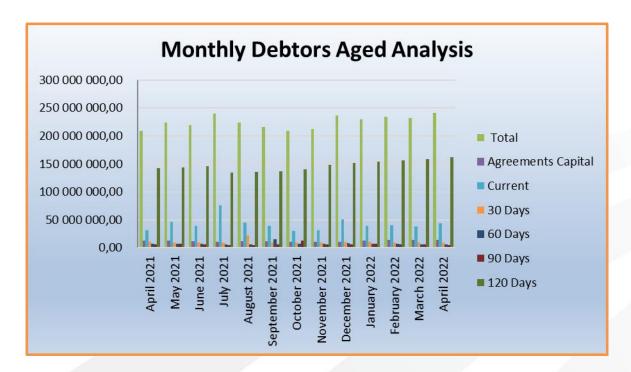

# 4.1.1 Table C1: Monthly Budget Statement Summary

This table provide a summary of the most important information by pulling its information from the other tables to follow.

|                                                   | 2020/21     |            | -          |             | Budget Ye   | ar 2021/22  |              |          |           |
|---------------------------------------------------|-------------|------------|------------|-------------|-------------|-------------|--------------|----------|-----------|
| Description                                       | Audited     | Original   | Adjusted   | Monthly     | YearTD      | YearTD      | YTD          | YTD      | Full Year |
| ·                                                 | Outcome     | Budget     | Budget     | actual      | actual      | budget      | variance     | variance | Forecast  |
| R thousands                                       |             |            |            |             |             |             |              | %        |           |
| Financial Performance                             |             |            |            |             |             |             |              |          |           |
| Property rates                                    | 155 977     | 154 348    | 168 061    | 11 671      | 149 742     | 140 050     | 9 692        | 7%       | 168 06    |
| Service charges                                   | 644 056     | 722 633    | 702 073    | 63 875      | 565 380     | 585 061     | (19 681)     | -3%      | 702 07    |
| Inv estment rev enue                              | 9 718       | 10 686     | 10 686     | 1 136       | 8 632       | 9 312       | (680)        | -7%      | 10 68     |
| Transfers and subsidies                           | 168 007     | 147 172    | 157 480    | 17          | 146 724     | 150 141     | (3 417)      | -2%      | 157 48    |
| Other own revenue                                 | 92 652      | 267 249    | 267 249    | 3 092       | 31 969      | 222 119     | (190 150)    | -86%     | 267 24    |
| Total Revenue (excluding capital transfers        | 1 070 409   | 1 302 088  | 1 305 548  | 79 790      | 902 447     | 1 106 683   | (204 236)    | -18%     | 1 305 54  |
| and contributions)                                |             |            |            |             |             |             | (======,     |          |           |
| Employ ee costs                                   | 319 700     | 344 581    | 340 720    | 29 313      | 274 990     | 283 949     | (8 959)      | -3%      | 340 7     |
| Remuneration of Councillors                       | 18 421      | 20 356     | 19 049     | 1 462       | 14 689      | 15 874      | (1 185)      | -7%      | 19 04     |
| Depreciation & asset impairment                   | 88 561      | 100 988    | 100 988    | _           | 69 255      | 86 549      | (17 294)     | -20%     | 100 98    |
| Finance charges                                   | 22 351      | 23 653     | 23 653     | 1 686       | 17 616      | 19 823      | (2 208)      | -11%     | 23 6      |
| Materials and bulk purchases                      | 363 591     | 428 242    | 429 288    | 32 160      | 309 227     | 357 739     | (48 512)     | -14%     | 429 2     |
| Transfers and subsidies                           | 4 452       | 4 365      | 7 578      | 87          | 2 829       | 6 187       | (3 357)      | -54%     | 7 5       |
| Other expenditure                                 | 253 931     | 364 990    | 400 693    | 13 084      | 115 878     | 336 841     | (220 963)    | -66%     | 400 69    |
| Total Expenditure                                 | 1 071 008   | 1 287 175  | 1 321 969  | 77 793      | 804 483     | 1 106 962   | (302 478)    | -27%     | 1 321 9   |
| Surplus/(Deficit)                                 | (598)       | 14 913     | (16 420)   | 1 997       | 97 963      | (279)       | 98 242       | -35232%  | (16 4     |
| Transfers and subsidies - capital (monetary alloc | 52 583      | 57 360     | 57 789     | -           | -           | 56 015      | (56 015)     | -100%    | 57 78     |
| Contributions & Contributed assets                | 800         | 37 300     | 37 703     | 2           | 2           | 30 013      | (30 013)     | #DIV/0!  | 37 7      |
| Surplus/(Deficit) after capital transfers &       | 52 784      | 72 273     | 41 368     | 1 999       | 97 965      | 55 736      | 42 229       | #DIV/0:  | 41 3      |
| contributions                                     | JZ 704      | 12 213     | 41 300     | 1 333       | 37 303      | 33 730      | 42 223       | 1070     | 41 3      |
| Share of surplus/ (deficit) of associate          |             |            |            |             |             |             |              |          |           |
|                                                   | -<br>50.704 | 70.070     | 44 200     | 4 000       | 07.005      | -<br>FF 700 | 40.000       | 700/     | 44.0      |
| Surplus/ (Deficit) for the year                   | 52 784      | 72 273     | 41 368     | 1 999       | 97 965      | 55 736      | 42 229       | 76%      | 41 36     |
| Capital expenditure & funds sources               |             |            |            |             |             |             |              |          |           |
| Capital expenditure                               | 124 588     | 151 230    | 155 007    | 12 436      | 82 416      | 130 221     | (47 805)     | -37%     | 155 00    |
| Capital transfers recognised                      | 53 383      | 57 360     | 57 789     | 8 929       | 21 010      | 40 479      | (19 468)     | -48%     | 57 78     |
| Public contributions & donations                  | -           | -          | -          | -           | -           | -           | -            |          | -         |
| Borrow ing                                        | -           | -          | -          | -           | -           | -           | -            |          | -         |
| Internally generated funds                        | 71 205      | 93 870     | 97 218     | 3 507       | 61 406      | 89 742      | (28 337)     | -32%     | 97 2      |
| Total sources of capital funds                    | 124 588     | 151 230    | 155 007    | 12 436      | 82 416      | 130 221     | (47 805)     | -37%     | 155 00    |
| Financial position                                |             |            |            |             |             |             |              |          |           |
| Total current assets                              | 329 806     | 319 279    | 319 279    |             | 426 630     |             |              |          | 319 2     |
| Total non current assets                          | 2 460 414   | 2 499 055  | 2 499 055  |             | 2 455 729   |             |              |          | 2 499 0   |
| Total current liabilities                         | 181 007     | 154 174    | 154 174    |             | 172 812     |             |              |          | 154 1     |
| Total non current liabilities                     | 465 053     | 434 708    | 434 708    |             | 451 433     |             |              |          | 434 70    |
| Community wealth/Equity                           | 2 144 160   | 2 229 452  | 2 229 452  |             | 2 258 114   |             |              |          | 2 229 4   |
|                                                   |             |            |            |             | 2 200       |             |              |          |           |
| Cash flows                                        | 4.47.400    | 50.005     | 10.510     | (44.700)    | 444.040     | 00.005      | (04.505)     | 4000/    | -0-       |
| Net cash from (used) operating                    | 147 422     | 50 395     | 18 546     | (11 790)    |             | 63 385      | (81 525)     | -129%    | 53 5      |
| Net cash from (used) investing                    | (123 462)   | (151 180)  | (154 728)  | (8 924)     | ` '         | (103 588)   | (24 767)     | 24%      | (151 18   |
| Net cash from (used) financing                    | (11 548)    | (12 941)   |            | 33          | (12 860)    | (12 952)    | (93)         | 1%       | (12 9     |
| Cash/cash equivalents at the month/year end       | 174 132     | 86 287     | 40 225     | -           | 242 578     | 136 193     | (106 385)    | -78%     | 78 74     |
| Debtors & creditors analysis                      | 0-30 Days   | 31-60 Days | 61-90 Days | 91-120 Days | 121-150 Dys | 151-180 Dys | 181 Dys-1 Yr | Over 1Yr | Total     |
| Debtors Age Analysis                              |             |            |            |             |             |             |              |          |           |
| Total By Income Source                            | 44 118      | 9 269      | 6 032      | 5 051       | 5 446       | 5 544       | 30 832       | 134 238  | 240 5     |
| Creditors Age Analysis                            |             |            |            |             |             |             |              |          |           |
| Total Creditors                                   | 606         | 160        | 295        | 20          | -           | -           | 7            | _        | 1 0       |
|                                                   | -00         | .00        |            |             |             |             |              | 8        |           |