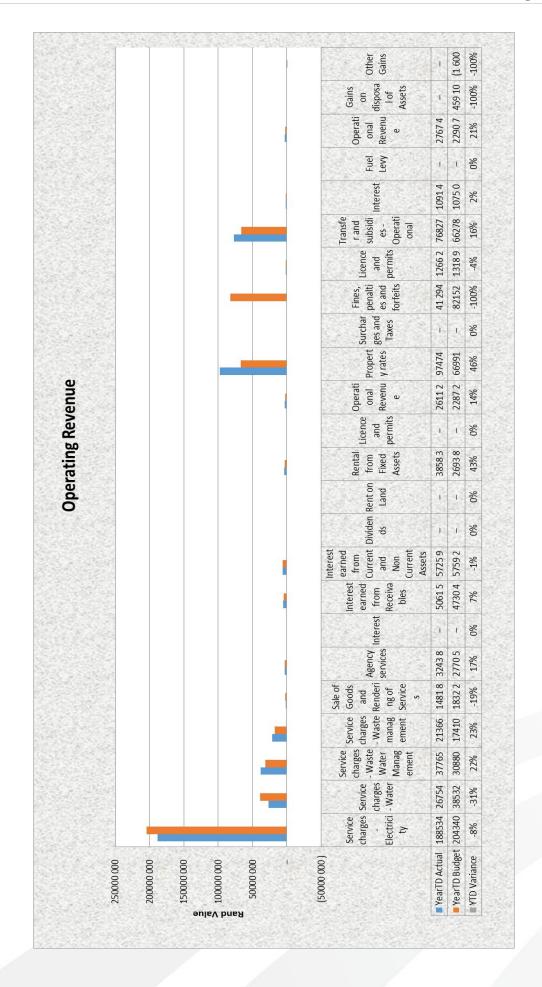

# **Revenue by Source**

The figures represented in this section are the accrued amounts and not actual cash receipts; in other words, the amounts billed for property rates; service charges and interest as it become due.

The total revenue excluding capital transfers and contributions for the period 1 July 2024 –31 October 2024 is R 475 872 472 or 29.53% of the total budgeted revenue R1 611 276 750.

The total revenue is underperforming by 11% in comparison to the approved budget due to mainly traffic fine revenue which is recorded at year end. Property Rates reflects an overperformance of 46 % due to the annual rates that have been billed in July 2024. Service charges reflect an overall underperformance of 6%. This is mainly because water and electricity include an accrual journal which was processed in July 2024 to transfer revenue accrued before June 2024 but billed in July 2024 to move it to the 2023/2024 financial year. A journal will be processed in July 2025 to ensure that revenue billed for the period of June is accrued to the 2024/2025 financial year. Waste Management and Waste-Water Management have performed better than budgeted with overperformances of 22% and 23% respectively due to the annual services billed in July 2024.

### **Property Rates**

Property Rates reflects an overperformance of 46% due to the billing of annual rate payers accounts.

# Service charges - electricity revenue.

The electricity revenue shows an 8% underperformance which is mainly due to the accrual journal.

To be GRAP compliant the municipality must process an accrual journal that recognizes revenue which was consumed in previous financial year but billed in the new financial year. In July 2024, the municipality processed a journal of R35 265 429 to recognize revenue billed in July, but services were utilized in the old financial year, which reduced the revenue in the current financial year. In July 2025 when the AFS are being finalized a journal will be processed to recognize the revenue consumed in June which will then align the revenue properly.

During the period 1 July 2024 and 31 October 2024, the municipality purchased 91 323 076 kWh (units) of electricity while 83 855 163 were distributed. This resulted in electricity distribution losses of 8.20% (7 467 912 kWh) during this period.

# Service charges - water revenue.

Water revenue shows an underperformance of 38% due to the accrual journal as well as the fact the first quarter falls in winter.

In order to be GRAP compliant the municipality has to process an accrual journal that recognizes revenue which was consumed in previous financial year but billed in the new financial year. In July 2024 the municipality processed a journal of R7 862 915 to recognize revenue billed in July 2024, but services were utilized in the old financial year, which reduced the revenue in the current financial year. In July 2025 when the AFS are being finalized a journal will be processed to recognize the revenue consumed in June 2024 which will then align the revenue properly.

During the period of July 2024 till October 2024 a bulk water supply from source of 4 977 171 kiloliters (kl) of water was inputted into the water distribution system, while revenue water of 4 322 422 kl was accounted for. This means that 654 749 kl were lost. This represents overall water losses of 13.16%. The unbilled authorized consumption represents .70% (34 610) while customer meter and data errors are 2.23% (110 834 kl) resulting in real losses of 10.23% (509 305 kl).

# Service charges - waste management and waste-water management

Waste management and Waste-water management revenue show an overperformance of 23% and 22%, respectively against the budgeted revenue. This is due to the billing of annual payers for these services.

# <u>Interest earned – outstanding debtors</u>

Interest from overdue debtors shows an overperformance of 7% against the budgeted revenue. This is due to an over-estimation for the period under review based on past trends.

# Fines, penalties, and forfeits

Fines are underperforming with 100 % of the budgeted amount. Traffic revenue will be updated when reporting for the first quarter. It should also be noted that traffic fines are primarily a law enforcement tool rather than a revenue generation mechanism. As a result, while the municipality endeavors to accurately budget based on past trends, the actual law enforcement activities might result in variances between budgeted revenue and actual revenue billed.

# **Agency Services**

Agency Services revenue shows an overperformance of 17% against the budgeted revenue. Agency Services are done on an ad-hoc basis based on the demand from clients.

### Licenses and permits.

The issuing of licenses and permits are done on an ad-hoc basis based on the demand from clients.

# Transfers and subsidies - Operating.

The first transfer of the equitable share has been fully recognized for the year under review.

### **Gains**

Gains from the disposal of assets are less than anticipated.