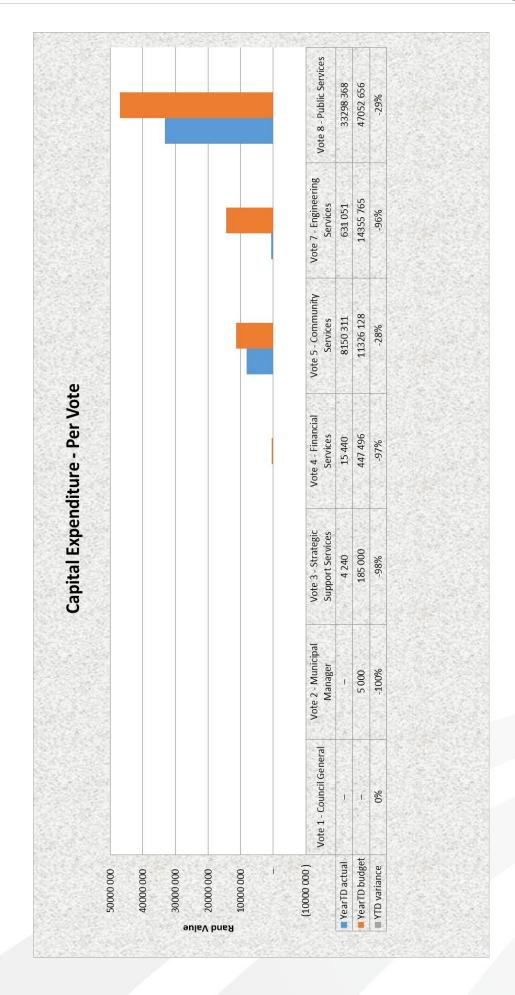

# **Capital Expenditure**

The total capital expenditure for the period 1 July 2024 – 31 October 2024, amounts to R42 099 409 or 18.67% of the total capital budget that amounts to R225 437 920. **Capital grant funding** the total capital grant funding expenditure amounts to R14 203 485 or 26.15% of the total capital grant funding budget that amounts to R54 323 000.

Refer to Section 4 – table C5 for more detail.

A caring valley of excellence.