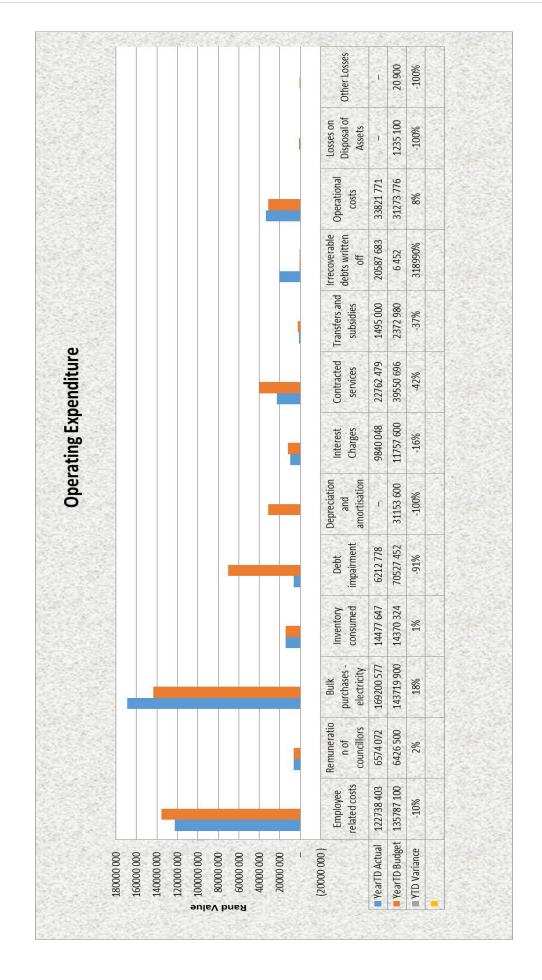

# **Operating Expenditure by Type**

The figures in this section should represent the accrued amounts; in other words when the goods have been ordered; received or the invoice has been completed (reconciled with goods received and prices quoted) it should be captured as an expense. Shadow figures are reflected on the financial system once an order is issued. This action serves as a budgetary control mechanism and no actual financial entries are passed. These figures cannot be used for reporting purposes. The amounts included as expenditure are currently only those for which a payment run has been completed.

The total expenditure amounts to R 407 710 458 or 25.22% of the total budgeted expenditure R1 616 596 707.

Refer to Section 4 – table C4 – Total expenditure by type